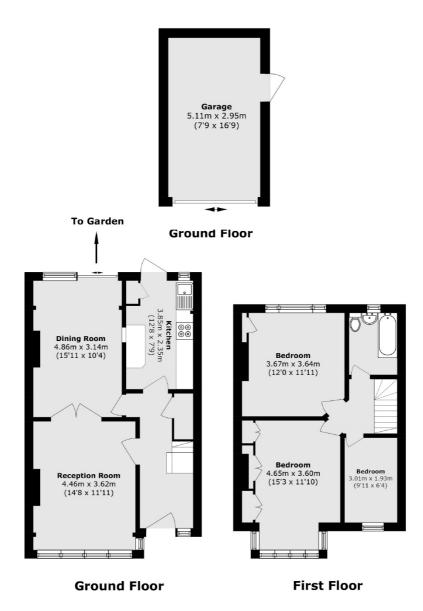

## Moffat Road, London, SW17

Total Internal area (approx.): 95.4 sq. m (1026.8 sq. ft) (Excluding Garage)

Total Garage area (approx.): 15.0 sq. m (161.4 sq. ft)

Total area (approx.): 110.5 sq. m (1189.4 sq. ft) (Including Garage)