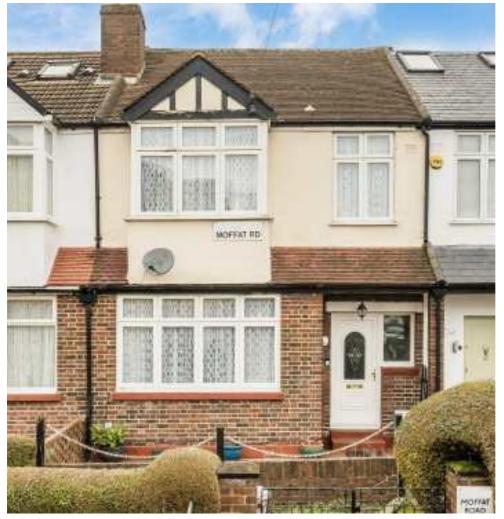

## Moffat Road, SW17 £795,000

A lovingly maintained and impressive mid terrace home holding a larger than average plot with a generous westerly facing garden benefitting from a garage and accommodation that spans two floors. The property offers a spacious double reception room, a separate kitchen, three bedrooms and a family bathroom with huge scope for further extending via the kitchen and loft (STPP).

Moffat Road is enviably located moments from Tooting High Street with the many shops, bars, eateries of Tooting Market on the doorstep. The vast bus links and easy access to the City are also a short stroll away via Tooting Broadway Underground Station.