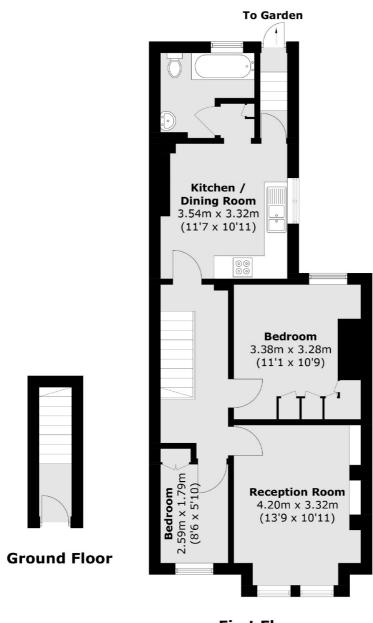

## Grenfell Road, CR4 £450,000

An impressive upper maisonette comprising a generous front reception room, two double bedrooms, a large eat-in kitchen and a three piece family bathroom with ample space for further alterations and extending (subject to planning permission and necessary consents).

## Grenfell Road, Mitcham, CR4

**First Floor** 

Total area (approx.): 62.8 sq. m (676.0 sq. ft)

Tooting

London

Sales

SW17 ORG

020 8545 8582