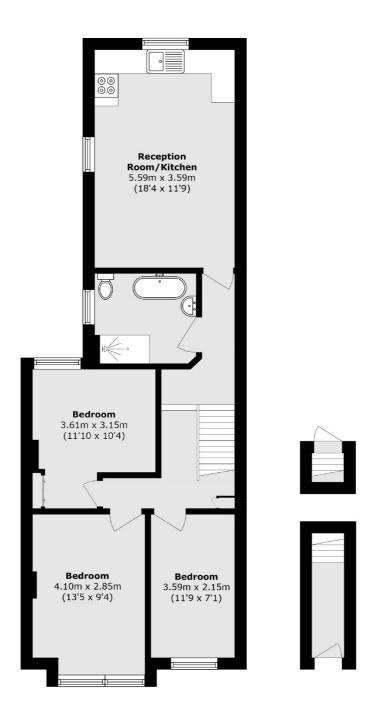

## Renmuir Street, SW17 £575,000

A superb example of an upper Victorian maisonette in a highly desirable area, offering an open plan kitchen and reception room, three double bedrooms, a spacious three piece bathroom and a private garden at the rear. With planning permission granted to extend into the loft (Ref:2021/4001), the property offers fantastic scope.

## Renmuir Street, London, SW17

Total area (approx.): 72.2 sq. m (777.1 sq. ft)

Tooting

London

Sales

SW17 ORG

020 8545 8582

48 Tooting High Street