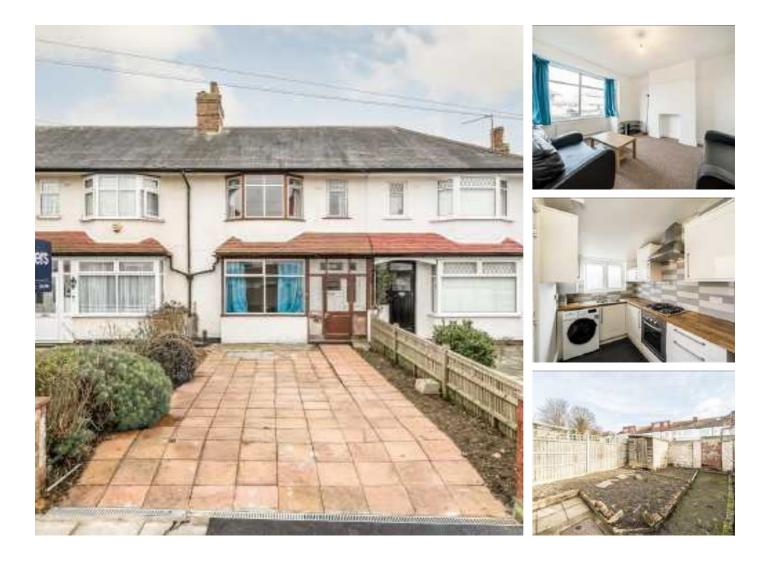

## Woodland Way, CR4 £665,000

An impressive mid terrace three bedroom freehold home with huge scope for further extending and alterations (STPP). Accommodation spans over two floors and includes a front reception room, a rear dining room with an integral fitted kitchen and three bedrooms and a family bathroom over the first floor.

#### Features

Three Bedrooms Chain Free Blank Canvas Potential to Extend (STPP) Off-Street Parking Two Reception Rooms