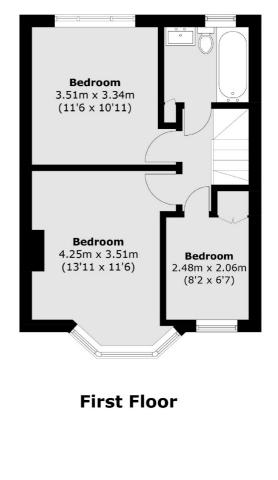

## Woodland Way, CR4 £665,000

An impressive mid terrace three bedroom freehold home with huge scope for further extending and alterations (STPP). Accommodation spans over two floors and includes a front reception room, a rear dining room with an integral fitted kitchen and three bedrooms and a family bathroom over the first floor.

### Woodland Way, Mitcham, CR4

Total area (approx.): 84.8 sq. m (912.8 sq. ft)

Tooting 48 Tooting High Street London SW17 ORG Sales 020 8545 8582 Energy Rating: . We aim to make our particulars both accurate and reliable. However they are not guaranteed; nor do they form part of an offer or contract. If you require clarification on any points then please contact us, especially if you're traveling some distance to view. Please note that appliances and heating systems have not been tested and therefore no warranties can be given as to their good working order.