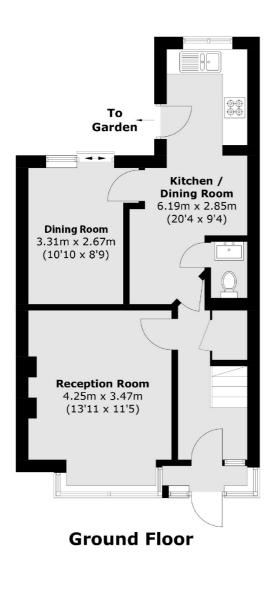

## Woodland Way, CR4 £665,000

An impressive mid terrace three bedroom freehold home with huge scope for further extending and alterations (STPP). Accommodation spans over two floors and includes a front reception room, a rear dining room with an integral fitted kitchen and three bedrooms and a family bathroom over the first floor.

### Woodland Way, Mitcham, CR4

Total area (approx.): 84.8 sq. m (912.8 sq. ft)

Tooting 48 Tooting High Street London SW17 ORG Sales 020 8545 8582 Energy Rating: . We aim to make our particulars both accurate and reliable. However they are not guaranteed; nor do they form part of an offer or contract. If you require clarification on any points then please contact us, especially if you're traveling some distance to view. Please note that appliances and heating systems have not been tested and therefore no warranties can be given as to their good working order.