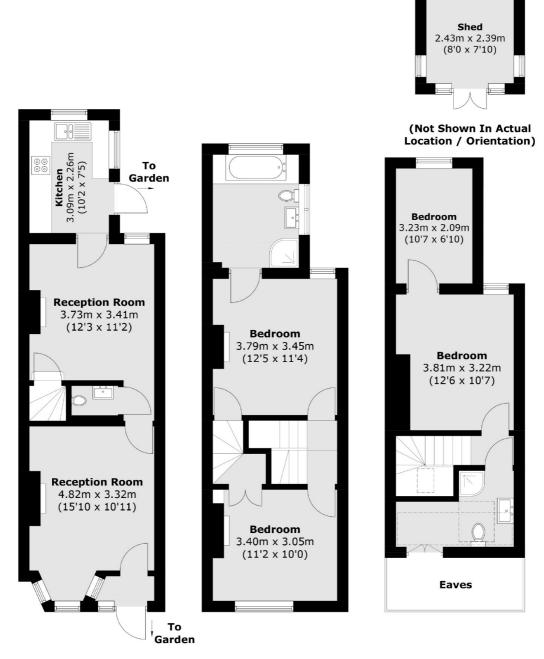

## Elmfield Avenue, CR4 £675,000

A stunning and truly exquisite end of terrace freehold home that has undergone extensive refurbishment throughout to create an unrivalled family home. This beautifully presented accommodation includes two reception rooms, a stylish kitchen, four generous sized bedrooms, two bathrooms and a private garden.

## **Features**

Four Bedrooms Two Bathrooms Freehold Family Home Loft Converted Large Private Garden Cul-De-Sac

Tooting 020 8545 8582 dexters.co.uk

## Elmfield Avenue, Mitcham, CR4

Ground Floor First Floor Second Floor

Total area (approx.): 108.2 sq. m (1,164.6 sq. ft) (Excluding Eaves) Shed: 5.9 sq. m (63.5 sq. ft)

020 8545 8582