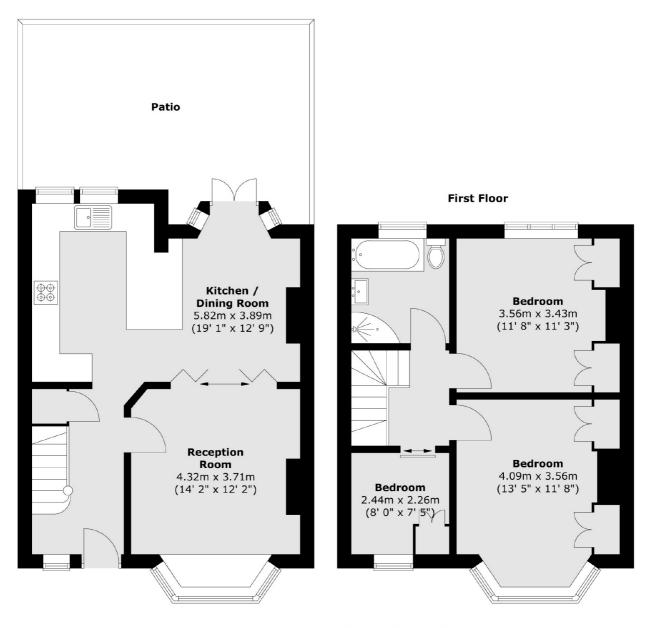

### Gorringe Park Avenue, Mitcham, CR4

**Ground Floor** 

Total area (approx.) : 86.4 sq. m (930 sq. ft) Total patio area (approx.) : 22.8 sq. m (246 sq. ft)

Tooting 48 Tooting High Street London SW17 ORG Sales 020 8545 8582 Energy Rating: . We aim to make our particulars both accurate and reliable. However they are not guaranteed; nor do they form part of an offer or contract. If you require clarification on any points then please contact us, especially if you're traveling some distance to view. Please note that appliances and heating systems have not been tested and therefore no warranties can be given as to their good working order.