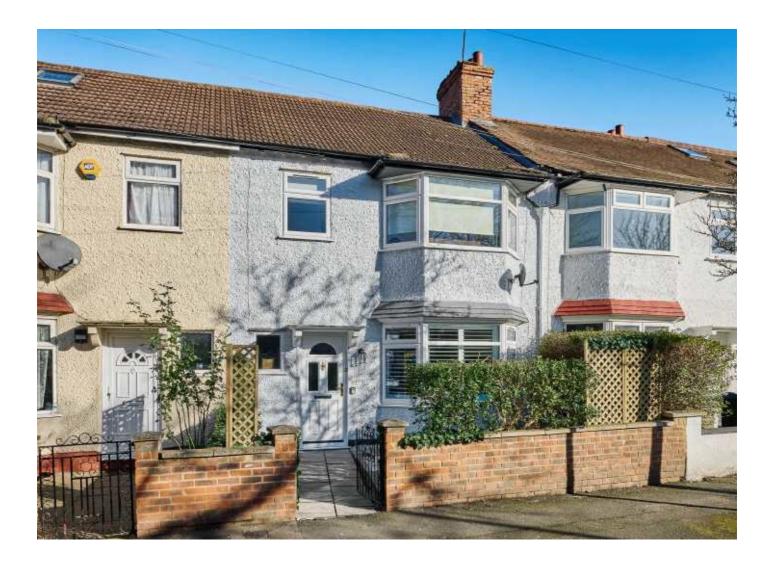

## Gorringe Park Avenue, CR4 £750,000

A stunning and meticulously refurbished three bedroom mid terrace home that has been lovingly maintained by the current owners with accommodation that includes an open-plan kitchen/dining room with a stylish fitted kitchen, a spacious front reception, a winter garden and three generous bedrooms with a private garden.

Gorringe Park Avenue is a residential road moments away from central Tooting with the vast shops, bars and restaurants it has to offer within walking distance. The green open spaces of Figges Marsh and Tooting Railway station are also a stones throw away.