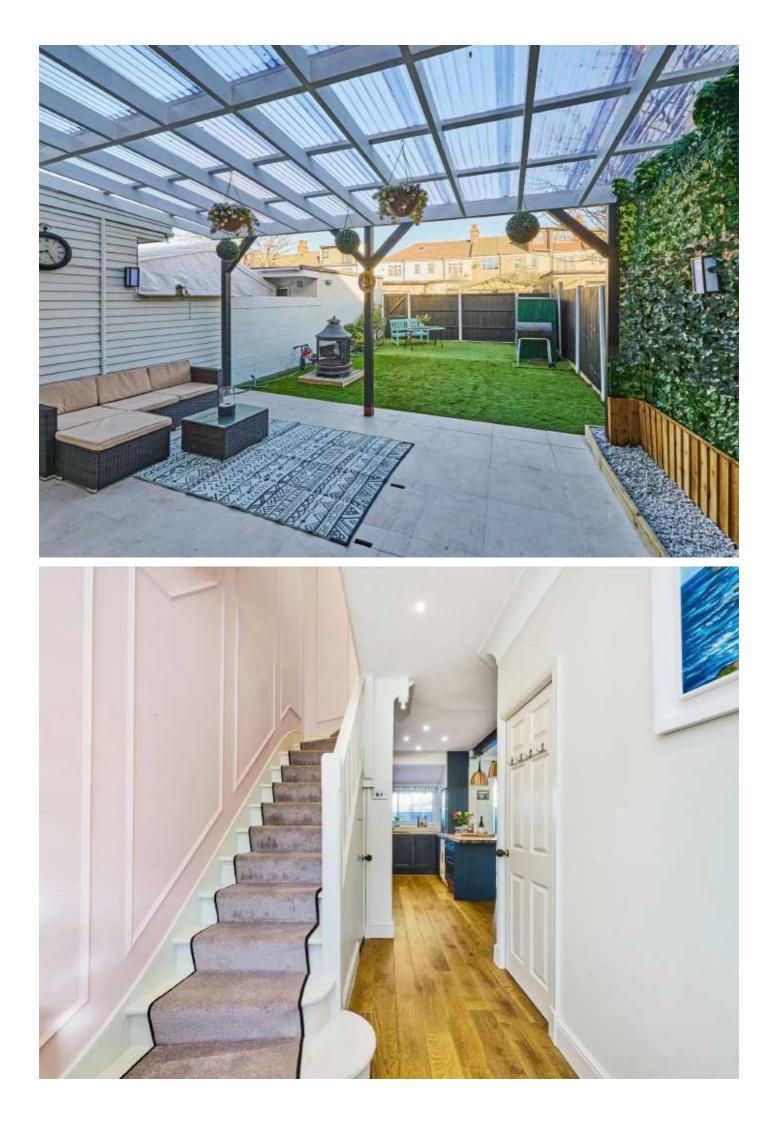

## **Gorringe Park Avenue, CR4**

Having undergone extensive refurbishment, the property opens onto a generous and well arranged kitchen with integrated appliances, solid worktops and a superb entertaining space with ample room for dining and seating via the front lounge. Incorporating a superb winter garden with solid roof covering and a landscaped patio, the garden holds great potential for further extending (STPP).

Over the first floor the property retains a larger than average footprint with three generous double bedrooms and a three piece family bathroom. Huge scope to extend via the loft is also present for any incoming purchaser subject to planning permission and necessary consents.