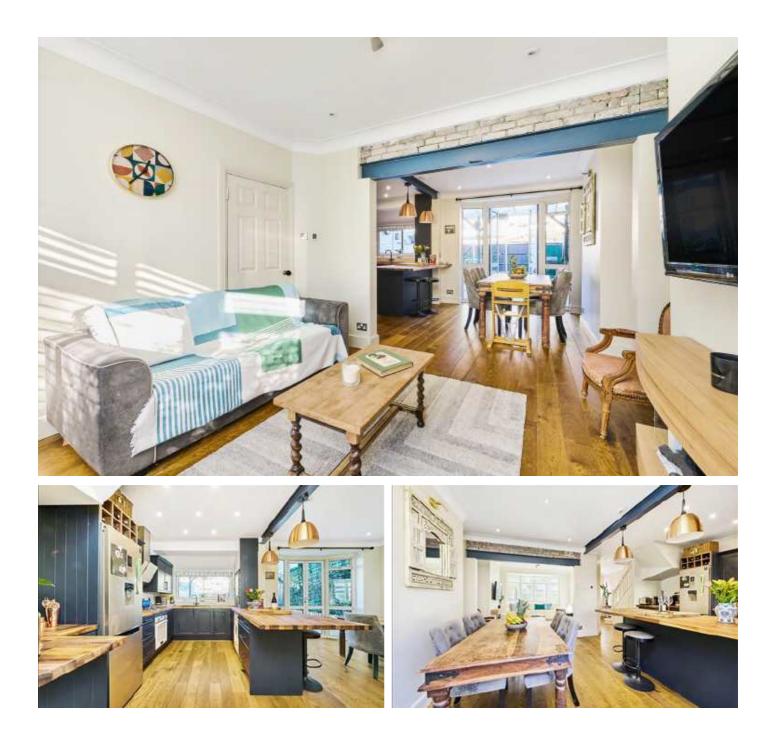

## **Gorringe Park Avenue, CR4**

Having undergone extensive refurbishment, the property opens onto a generous and well arranged kitchen with integrated appliances, solid worktops and a superb entertaining space with ample room for dining and seating via the front lounge. Incorporating a superb winter garden with solid roof covering and a landscaped patio, the garden holds great potential for further extending (STPP).