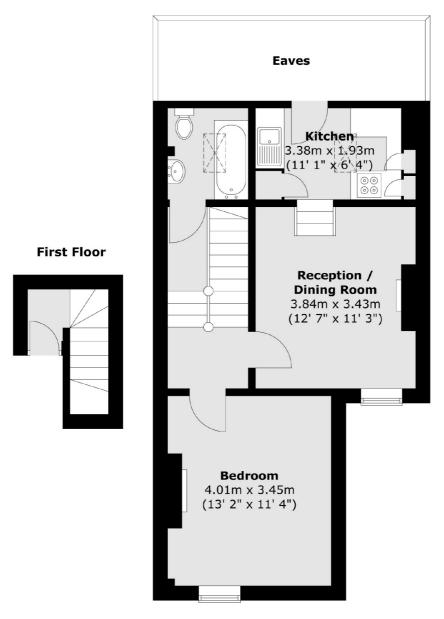

### Gilbey Road, London, SW17

Second Floor

Total area (approx.) : 48.6 sq. m (523 sq. ft)

Tooting 48 Tooting High Street London SW17 ORG Sales 020 8545 8582 Energy Rating: . We aim to make our particulars both accurate and reliable. However they are not guaranteed; nor do they form part of an offer or contract. If you require clarification on any points then please contact us, especially if you're traveling some distance to view. Please note that appliances and heating systems have not been tested and therefore no warranties can be given as to their good working order.