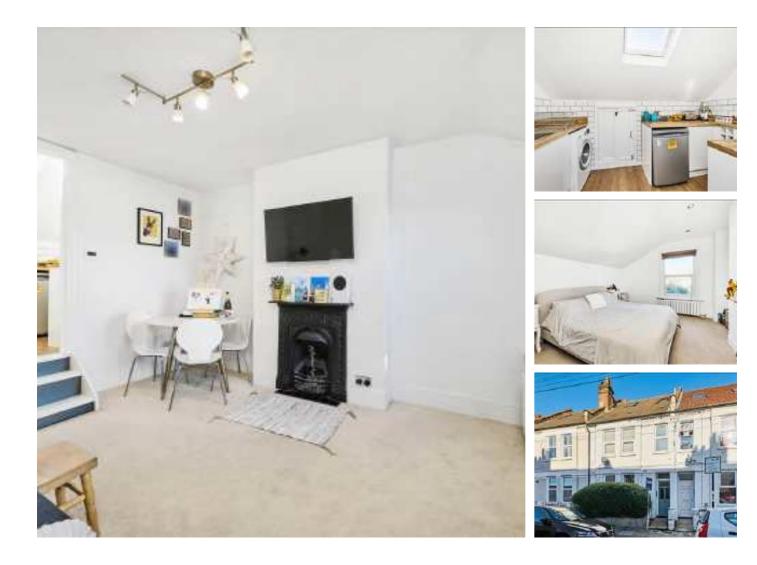

## Gilbey Road, SW17 £335,000

An impressive and larger than average split level one double bedroom apartment positioned by Tooting Broadway. The property comprises a spacious reception room furnished with a fireplace, a separate kitchen and a large double bedroom with a three piece family bathroom.

Gilbey Road is a sought after residential road in the heart of Tooting with it's many shops, bars and restaurants on the doorstep, with Tooting Broadway Underground just a stone's throw away which is highly convenient to get to London in a heartbeat.

### Features

One Double Bedroom Split Level Chain Free Period Features Large Reception Room Desirable Location