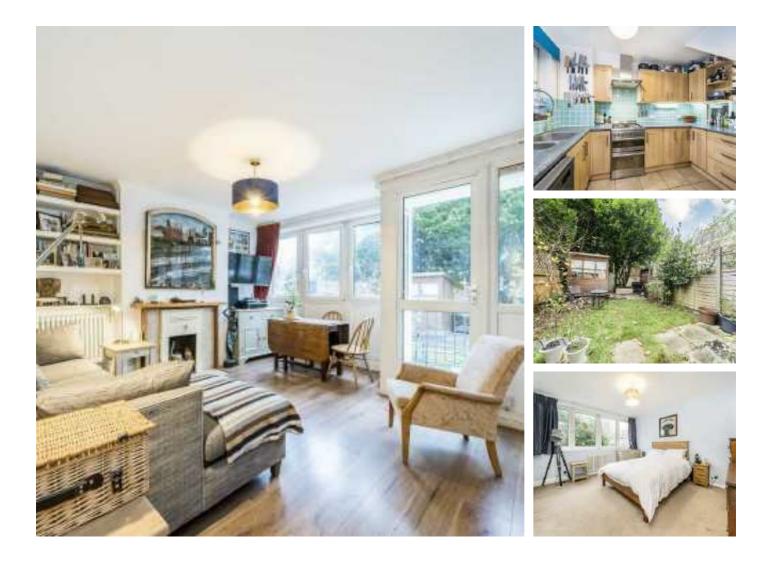

## Barringer Square, SW17 £435,000

A wonderfully maintained split level maisonette moments away from Tooting Bec with split level accommodation spanning over two floors, comprising a generous separate reception room, private garden, large kitchen and two double bedrooms with a stylish three piece family bathroom over the first floor and a downstairs w/c.

Situated only moments from Tooting Bec Common, Barringer Square is perfectly placed for the open spaces and the many bars, restaurants and shops of Tooting and Balham High Street. Tooting Bec Underground Station is only a short stroll away.

#### Features

Two Double Bedrooms Split Level Private Garden Own Front Door Desirable Location Front Reception Room