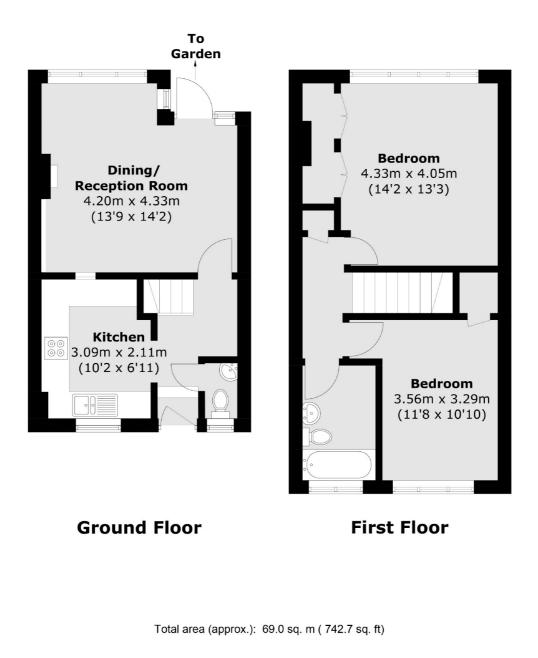

## Barringer Square, SW17 £435,000

A wonderfully maintained split level maisonette moments away from Tooting Bec with split level accommodation spanning over two floors, comprising a generous separate reception room, private garden, large kitchen and two double bedrooms with a stylish three piece family bathroom over the first floor and a downstairs w/c.

#### Features

Two Double Bedrooms Split Level Private Garden Own Front Door Desirable Location Front Reception Room