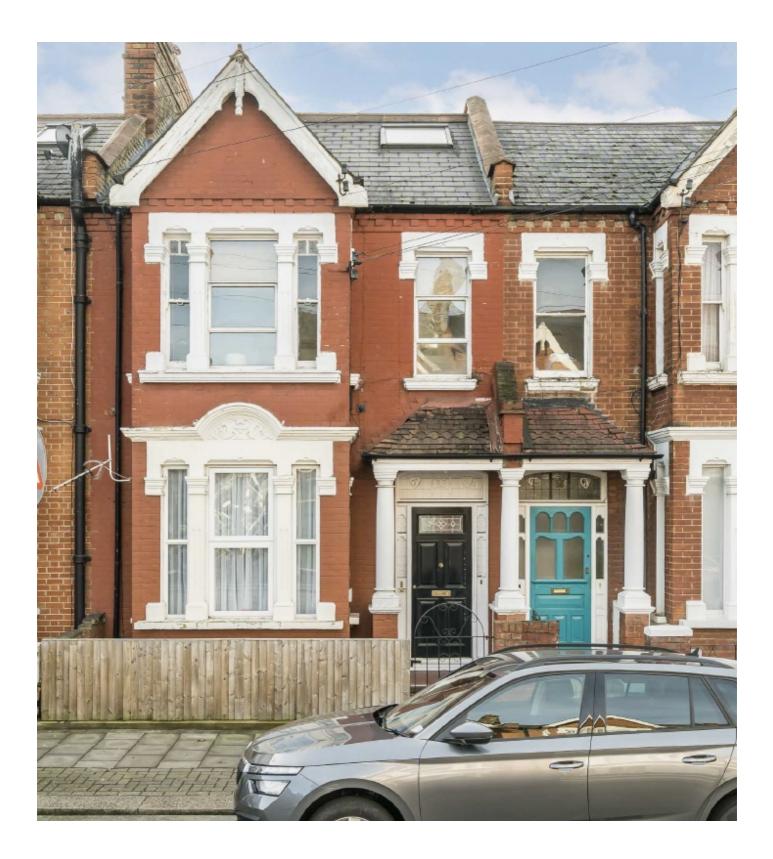

## **Stapleton Road, SW17**

An impressive four bedroom, two bathroom apartment set over the first and second floors of this handsome Victorian building situated moments away from Tooting Bec & Balham with the vast green open spaces of Tooting Bec Common on the doorstep.

The property offers superb living accommodation extending up to 1276 sqft with a generous eat-in kitchen at the rear leading to an exceptional garden ideal for hosting/socialising. The first floor encompasses a stylish front reception with ornate features including a fireplace and high ceilings, one double bedroom and a family bathroom.