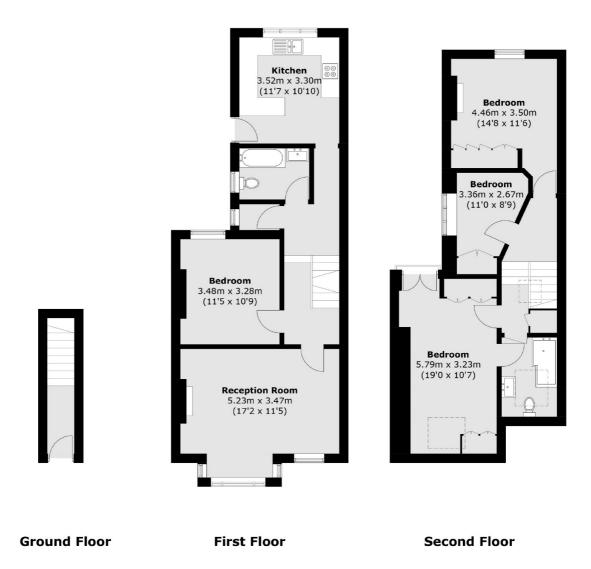

The property offers superb living accommodation extending up to 1276 sqft with a generous eat-in kitchen at the rear leading to an exceptional garden ideal for hosting/socialising. The first floor encompasses a stylish front reception with ornate features including a fireplace and high ceilings, one double bedroom and a family bathroom.

A spacious and bright second floor houses a further three superb double bedrooms both furnished with built-in storage solutions and the principal bedroom has a stylish en-suite bathroom.

Stapleton Road is perfectly located for those looking to reap all the benefits Tooting Bec & Balham have to offer. Only a few minutes walk to an array of bars, restaurants and coffee shops as well as transport links with Tooting Bec station.

## Stapleton Road, London, SW17

Total area (approx.): 118.6 sq. m (1,276.6 sq. ft)

Tooting 48 Tooting High Street London SW17 ORG Sales 020 8545 8582 Energy Rating: . We aim to make our particulars both accurate and reliable. However they are not guaranteed; nor do they form part of an offer or contract. If you require clarification on any points then please contact us, especially if you're traveling some distance to view. Please note that appliances and heating systems have not been tested and therefore no warranties can be given as to their good working order.