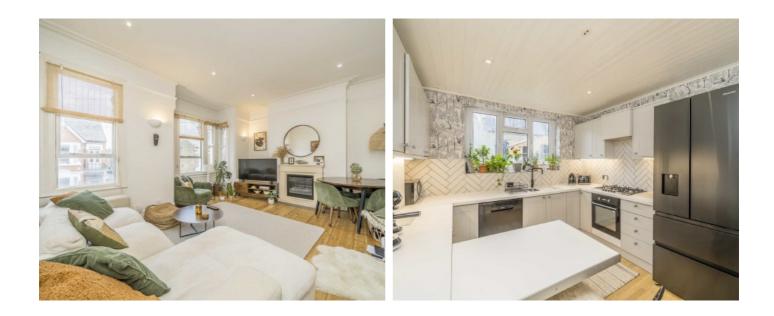

The property offers superb living accommodation extending up to 1276 sqft with a generous eat-in kitchen at the rear leading to an exceptional garden ideal for hosting/socialising. The first floor encompasses a stylish front reception with ornate features including a fireplace and high ceilings, one double bedroom and a family bathroom.

A spacious and bright second floor houses a further three superb double bedrooms both furnished with built-in storage solutions and the principal bedroom has a stylish en-suite bathroom.

Stapleton Road is perfectly located for those looking to reap all the benefits Tooting Bec & Balham have to offer. Only a few minutes walk to an array of bars, restaurants and coffee shops as well as transport links with Tooting Bec station.