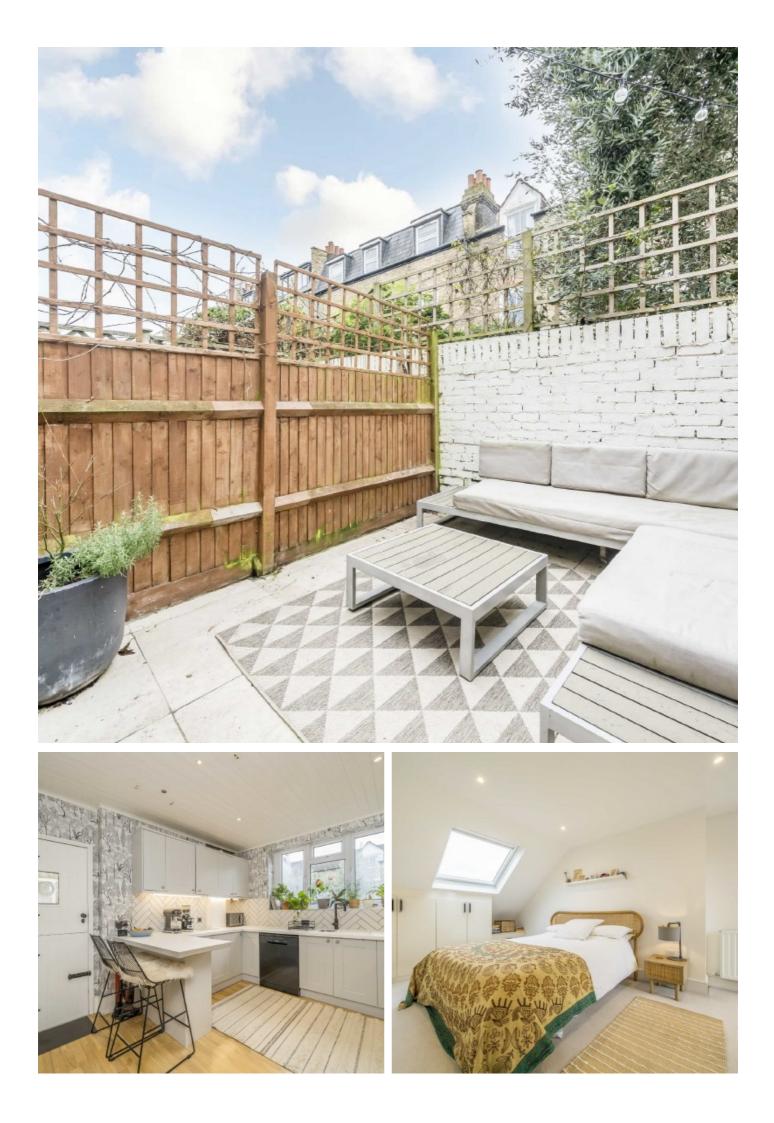

The property offers superb living accommodation extending up to 1276 sqft with a generous eat-in kitchen at the rear leading to an exceptional garden ideal for hosting/socialising. The first floor encompasses a stylish front reception with ornate features including a fireplace and high ceilings, one double bedroom and a family bathroom.

A spacious and bright second floor houses a further three superb double bedrooms both furnished with built-in storage solutions and the principal bedroom has a stylish en-suite bathroom.

Stapleton Road is perfectly located for those looking to reap all the benefits Tooting Bec & Balham have to offer. Only a few minutes walk to an array of bars, restaurants and coffee shops as well as transport links with Tooting Bec station.