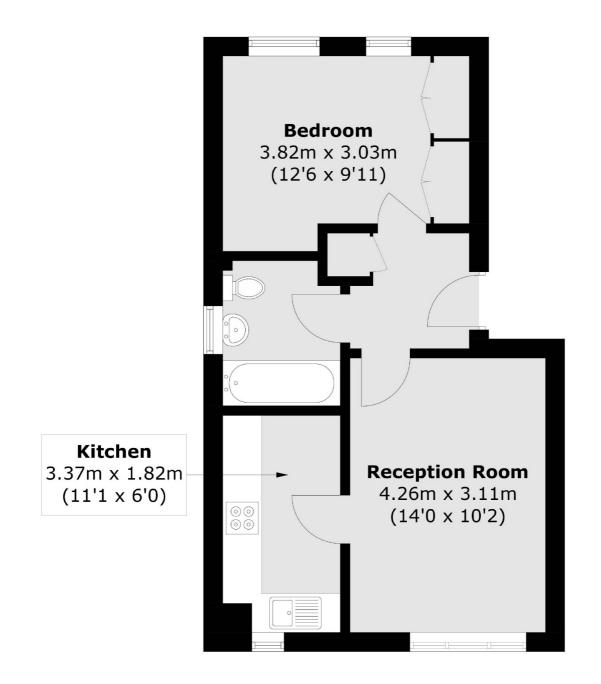

### Henry Doulton Drive, London, SW17

Total area (approx.): 39.3 sq. m (423.0 sq. ft)

Tooting 48 Tooting High Street London SW17 ORG Sales 020 8545 8582 Energy Rating: . We aim to make our particulars both accurate and reliable. However they are not guaranteed; nor do they form part of an offer or contract. If you require clarification on any points then please contact us, especially if you're traveling some distance to view. Please note that appliances and heating systems have not been tested and therefore no warranties can be given as to their good working order.