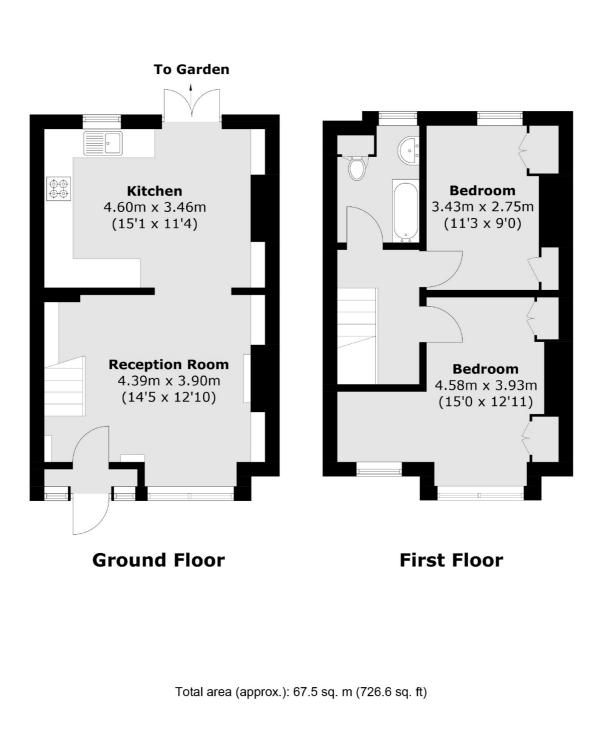

## Worslade Road, SW17 £650,000

A charming mid terrace period home with an abundance of potential to extend and add value (STPP) in a highly desirable location in Tooting. Accommodation opens onto a large reception room, a spacious kitchen with access onto a private garden, and two double bedrooms and a family bathroom positioned over the first floor. The property is chain free.