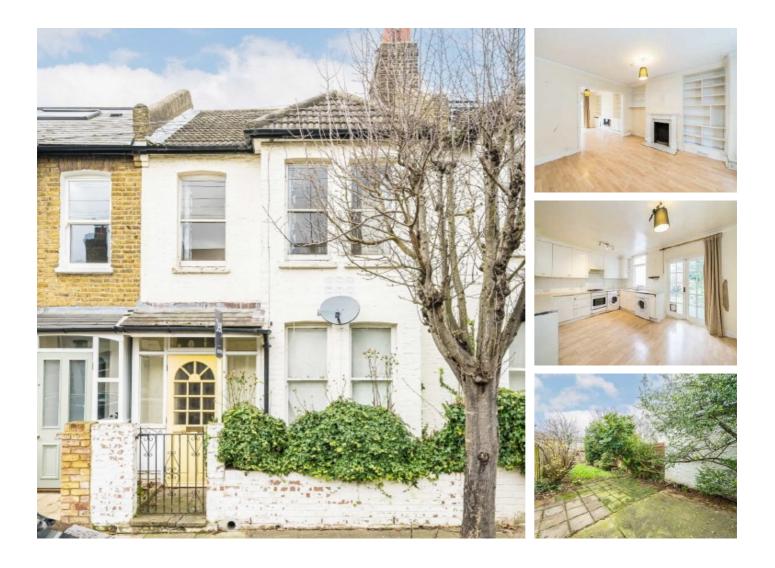

## Worslade Road, SW17 £650,000

A charming mid terrace period home with an abundance of potential to extend and add value (STPP) in a highly desirable location in Tooting. Accommodation opens onto a large reception room, a spacious kitchen with access onto a private garden, and two double bedrooms and a family bathroom positioned over the first floor. The property is chain free.

Worslade Road is situated within a popular grid of roads providing easy access to the many shops, bars and restaurants of Tooting, Earsfield and Wimbledon Town Centres, with the excellent transport links of Tooting Broadway underground station also a short walk away.

#### Features

Freehold Home Chain Free Two Double Bedrooms Westernly Facing Garden Potential to Extend (STPP) Blank Canvas