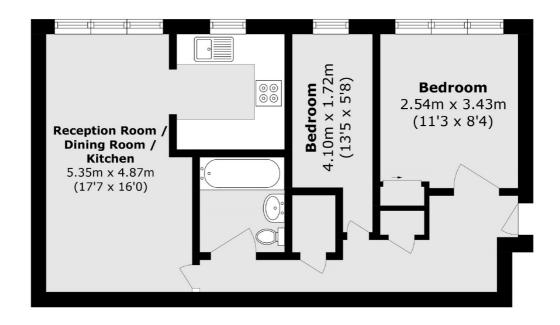

## Peartree Avenue, SW17 £395,000

A beautifully presented and wonderfully refurbished two double bedroom apartment that has been lovingly maintained by the current owners. The property opens onto a superb front reception room with a comfortable seating/dining area and a stylish fitted kitchen. Accommodation also includes two double bedrooms and a three piece family bathroom.

## Peartree Avenue, London, SW17

Total area (approx.): 47.8 sq. m (514.5 sq. ft)

Tooting