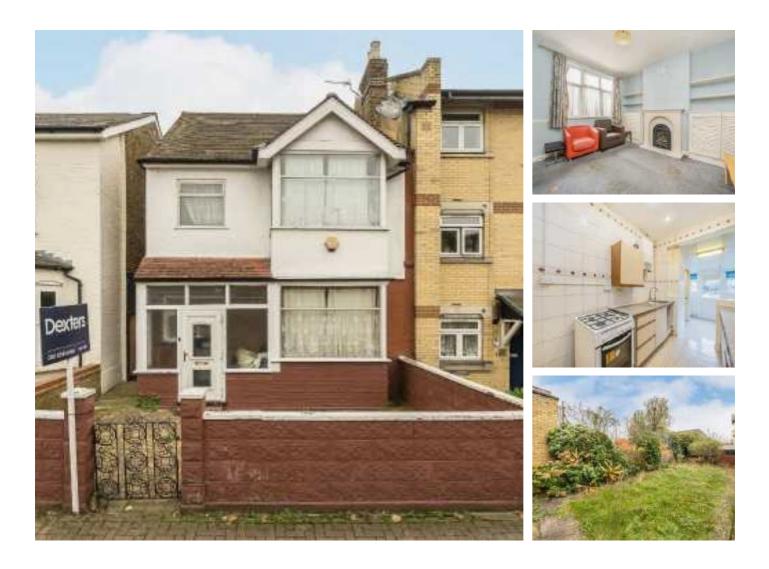

## Longley Road, SW17 £750,000

A larger than average semi-detached freehold home with huge scope for extending and modernisations with three bedrooms, two reception rooms and a kitchen. The property retains a south facing garden and is sold chain free.

#### Features

Three Bedrooms Potential to Extend (STPP) Desirable Plot Large South Facing Garden Chain Free Blank Canvas