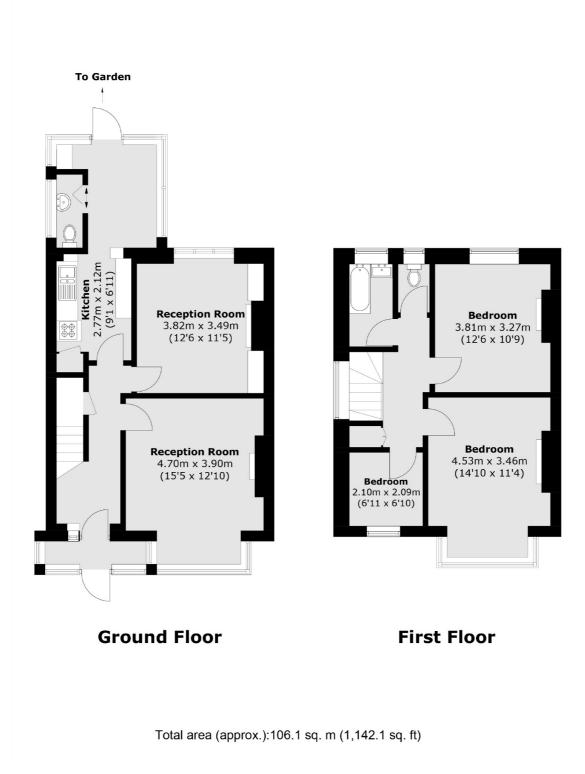

## Longley Road, SW17 £750,000

A larger than average semi-detached freehold home with huge scope for extending and modernisations with three bedrooms, two reception rooms and a kitchen. The property retains a south facing garden and is sold chain free.

#### Features

Three Bedrooms Potential to Extend (STPP) Desirable Plot Large South Facing Garden Chain Free Blank Canvas