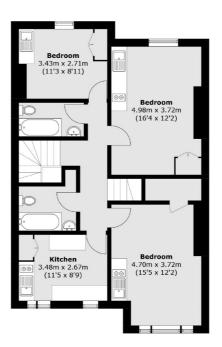

## **Dexters**









# **Trinity Road, SW17** £1,300,000

A substantial period freehold home with a generous footprint that spans over four floors with superb scope for re-development (STPP) and modernisation. Currently set up as a HMO (Licence Granted), the property offers huge scope for further conversion or development.

Trinity Road is eviably positioned moments away from Tooting Bec Underground station and the vast green open spaces of Wandsworth Common. The many shops, bars and restaurants of Bellevue Road and Balham and Tooting town centres are also nearby.

## **Features**

Substantial Building
Potential to Extend (STPP)
South Facing Garden
Off-Street Parking
Victorian Building
Desirable Location

Tooting 020 8545 8582 dexters.co.uk

## Trinity Road, London, SW17





### **Second Floor**

First Floor





### **Basement Floor**

Tooting

London

Sales

SW17 ORG

020 8545 8582

48 Tooting High Street

**Ground Floor** 

Total area (approx.): 211.5 sq. m (2,276.6 sq. ft) (Including Basement)