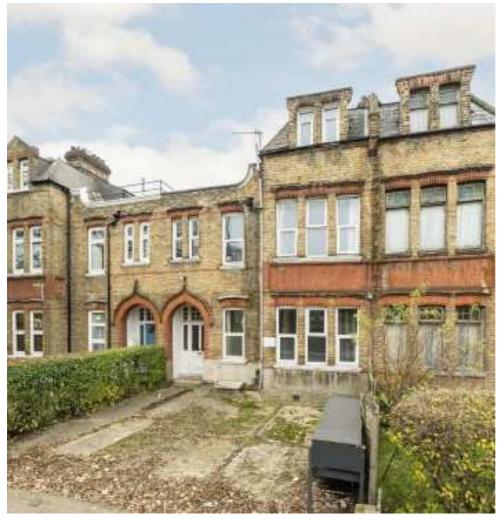

# **Trinity Road, SW17** £1,300,000

A substantial period freehold home with a generous footprint that spans over four floors with superb scope for re-development (STPP) and modernisation. Currently set up as a HMO (Licence Granted), the property offers huge scope for further conversion or development.

Trinity Road is eviably positioned moments away from Tooting Bec Underground station and the vast green open spaces of Wandsworth Common. The many shops, bars and restaurants of Bellevue Road and Balham and Tooting town centres are also nearby.

## **Features**

Substantial Building
Potential to Extend (STPP)
South Facing Garden
Off-Street Parking
Victorian Building
Desirable Location

Tooting 020 8545 8582 dexters.co.uk