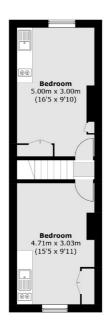

## **Dexters**









# **Trinity Road, SW17** £1,300,000

A substantial period freehold home with a generous footprint that spans over four floors with superb scope for re-development (STPP) and modernisation. Currently set up as a HMO (Licence Granted), the property offers huge scope for further conversion or development.

Trinity Road is eviably positioned moments away from Tooting Bec Underground station and the vast green open spaces of Wandsworth Common. The many shops, bars and restaurants of Bellevue Road and Balham and Tooting town centres are also nearby.

## **Features**

Substantial Building
Potential to Extend (STPP)
South Facing Garden
Off-Street Parking
Victorian Building
Desirable Location

Tooting 020 8545 8582 dexters.co.uk

## Trinity Road, London, SW17





### **Second Floor**

First Floor





### **Basement Floor**

Tooting

London

Sales

SW17 ORG

020 8545 8582

48 Tooting High Street

**Ground Floor** 

Total area (approx.): 211.5 sq. m (2,276.6 sq. ft) (Including Basement)