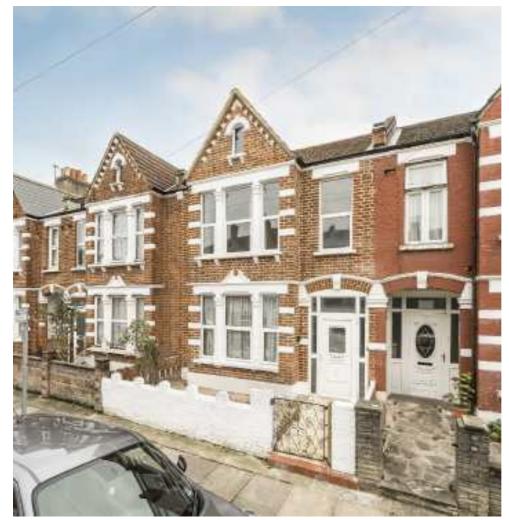

## Bruce Road, CR4

£625,000

A generous three bedroom mid terrace home requiring modernisation with a large plot and scope for further alterations and extension potential (STPP). The property comprises a front reception room, a large dining room with an integral kitchen, three bedrooms, a three piece family bathroom and large garden.

Bruce Road is conveniently located for the many shops, bars and restaurants of central Tooting with both Tooting Railway and Tooting Broadway Underground stations within walking distance. The green open spaces of Figges Marsh are also nearby.

## **Features**

Three Bedroom
Freehold Home
Chain Free
Potential to Extend (STPP)
Front Reception Room
Desirable Location

Tooting 020 8545 8582 dexters.co.uk