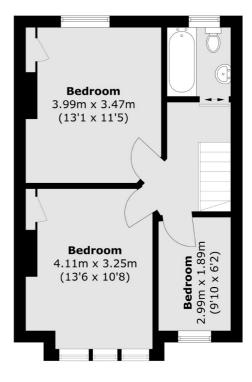

## **Dexters**









## Bruce Road, CR4

£625,000

A generous three bedroom mid terrace home requiring modernisation with a large plot and scope for further alterations and extension potential (STPP). The property comprises a front reception room, a large dining room with an integral kitchen, three bedrooms, a three piece family bathroom and large garden.

Bruce Road is conveniently located for the many shops, bars and restaurants of central Tooting with both Tooting Railway and Tooting Broadway Underground stations within walking distance. The green open spaces of Figges Marsh are also nearby.

## **Features**

Three Bedroom
Freehold Home
Chain Free
Potential to Extend (STPP)
Front Reception Room
Desirable Location

Tooting 020 8545 8582 dexters.co.uk

## Bruce Road, Mitcham, CR4





dioulla Flooi

Tooting

London

Sales

SW17 ORG

020 8545 8582

48 Tooting High Street

**First Floor** 

Total area (approx.): 92.5 sq. m (995.7 sq. ft)