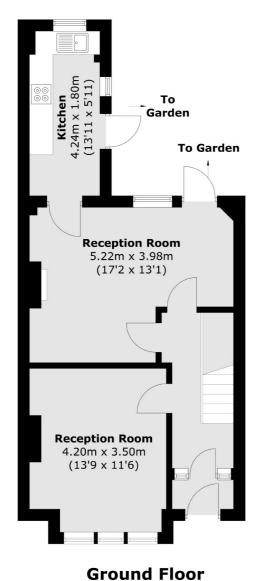

## Bruce Road, CR4

£625,000

A generous three bedroom mid terrace home requiring modernisation with a large plot and scope for further alterations and extension potential (STPP). The property comprises a front reception room, a large dining room with an integral kitchen, three bedrooms, a three piece family bathroom and large garden.

**First Floor** 

Total area (approx.): 92.5 sq. m (995.7 sq. ft)