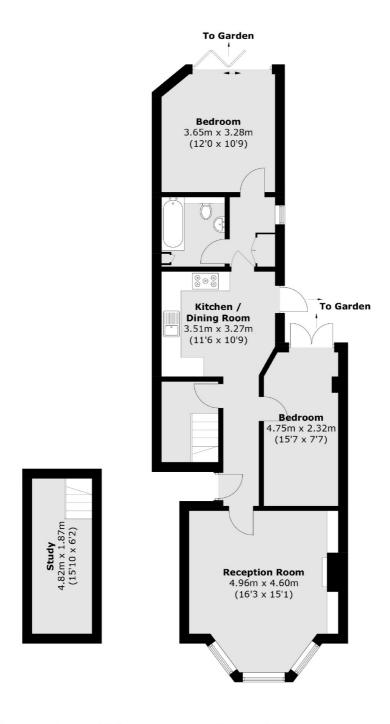

### Pretoria Road, London, SW16

**Lower Ground Floor** 

**Ground Floor** 

Total area (approx.): 83.7 sq. m (900.9 sq. ft)

Energy Rating: We aim to make our particulars both accurate and reliable. However they are not guaranteed; nor do they form part of an offer or contract. If you require clarification on any points then please contact us, especially if you're traveling some distance to view. Please note that appliances and heating systems have not been tested and therefore no warranties can be given as to their good working order.