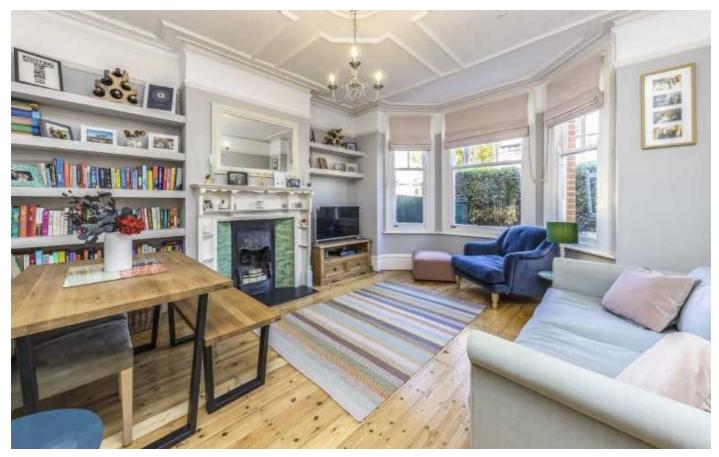

## Pretoria Road, SW16

With a handsome red bricked exterior, the property welcomes you in via a spacious hallway furnished with original floors and opens onto a sizeable front reception room that has been wonderfully arranged with an original fireplace, bespoke shelving and a comfortable seating and dining area.