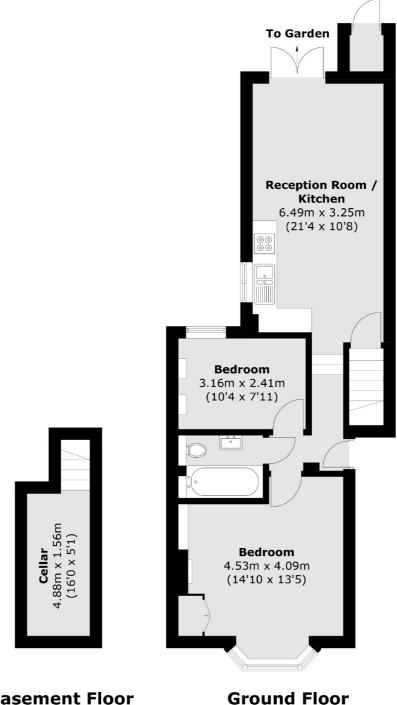

## Bickersteth Road, SW17 £530,000

A superb and stunning example of a two double bedroom ground floor garden flat with a generous open-plan kitchen/reception room with a comfortable seating and dining area opening onto a private garden, two spacious double bedrooms and a three piece family bathroom. The property is sold chain free, retains a share of the freehold and a cellar.

## **Features**

Two Double Bedrooms
Private Garden
Open-Plan Kitchen/Reception
Room
Cellar
Chain Free
Share of Freehold

Tooting 020 8545 8582 dexters.co.uk

## Bickersteth Road, London, SW17

**Basement Floor** 

**Tooting** 

London

Sales

SW17 ORG

020 8545 8582

48 Tooting High Street

Total area (approx.): 60.8 sq. m (654.5 sq. ft) External Storage: 0.9 sq. m (9.7 sq. ft)