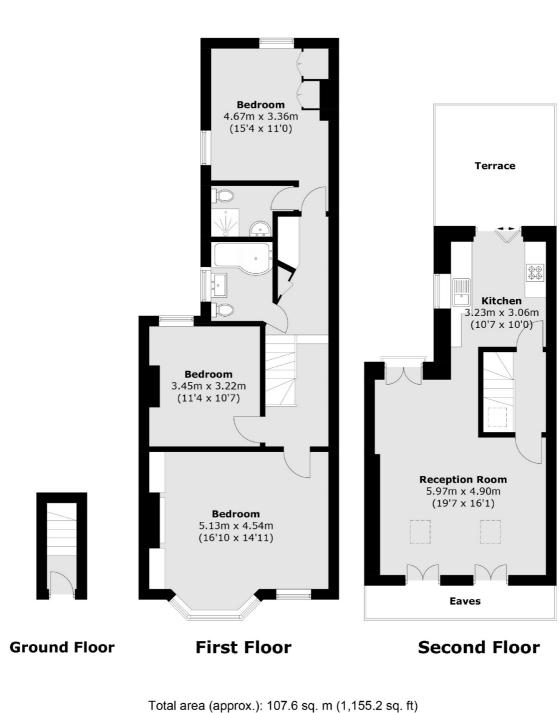

### Lucien Road, London, SW17

Total area (approx.): 107.6 sq. m (1,155.2 sq. ft) Terrace: 11.8 sq. m (127.0 sq. ft) (Excluding Eaves)

Tooting 48 Tooting High Street London SW17 ORG Sales 020 8545 8582 Energy Rating: . We aim to make our particulars both accurate and reliable. However they are not guaranteed; nor do they form part of an offer or contract. If you require clarification on any points then please contact us, especially if you're traveling some distance to view. Please note that appliances and heating systems have not been tested and therefore no warranties can be given as to their good working order.