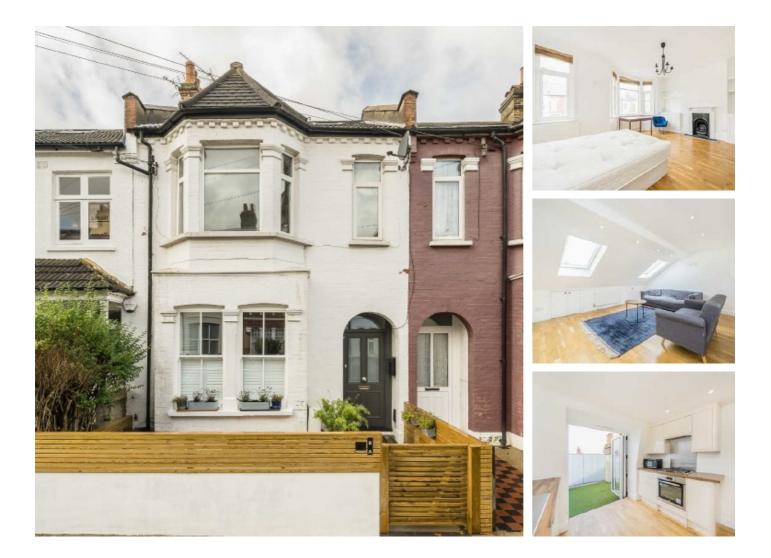

## Lucien Road, SW17 £729,950

A charming split level apartment set over the first and second floors of this handsome Victorian building presented in immaculate condition throughout having been meticulously refurbished whilst retaining period features. Accommodation extends to over 1100 sq'ft and includes three double bedrooms, two bathrooms, an open plan kitchen/reception room and a large south facing roof terrace.

#### Features

Three Double Bedrooms Two Bathrooms Split Level South Facing Roof Terrace Period Features Close to the Common