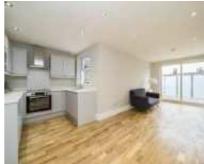

## Coverton Road, SW17 £499,999

A superb example of a two bedroom apartment in exacting condition throughout with a stunning open-plan kitchen/reception room with a stylish fitted kitchen and a comfortable seating and dining room with direct access onto a private terrace.

#### **Features**

Two Double Bedrooms
Open-Plan Kitchen/Reception
Room
Private Terrace
Ample Storage
Integrated Appliances
Newly Converted

Tooting 020 8545 8582 dexters.co.uk