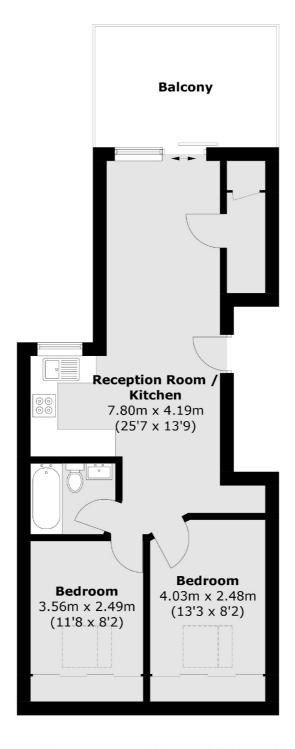

## Coverton Road, SW17 £499,999

A superb example of a two bedroom apartment in exacting condition throughout with a stunning open-plan kitchen/reception room with a stylish fitted kitchen and a comfortable seating and dining room with direct access onto a private terrace.

#### **Features**

Two Double Bedrooms
Open-Plan Kitchen/Reception
Room
Private Terrace
Ample Storage
Integrated Appliances
Newly Converted

Tooting 020 8545 8582 dexters.co.uk

### Coverton Road, London, SW17

Total area (approx.): 50.9 sq. m (547.8 sq. ft) Balcony area (approx.): 10.5 sq. m (113.0 sq. ft)

020 8545 8582