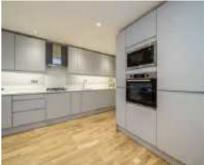

## Coverton Road, SW17 £525,000

A beautiful two double bedroom apartment with a stunning interior set moments away from central Tooting. The property opens onto a generous open-plan kitchen/reception room with ample space for dining/seating and juliette balcony, two double bedrooms and a stylish three piece family bathroom. The property is newly converted and offered to the market chain free.

## **Features**

Two Double Bedrooms Large Kitchen/Living Space Integrated Kitchen Juliette Balcony Three Piece Bathroom Desirable Location Chain Free

Tooting 020 8545 8582 dexters.co.uk