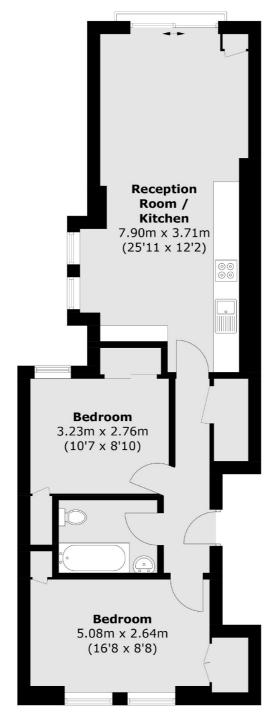

## Coverton Road, London, SW17

Total area (approx.): 62.6 sq. m (673.8 sq. ft)

Tooting

London

Sales

SW17 ORG

020 8545 8582

48 Tooting High Street