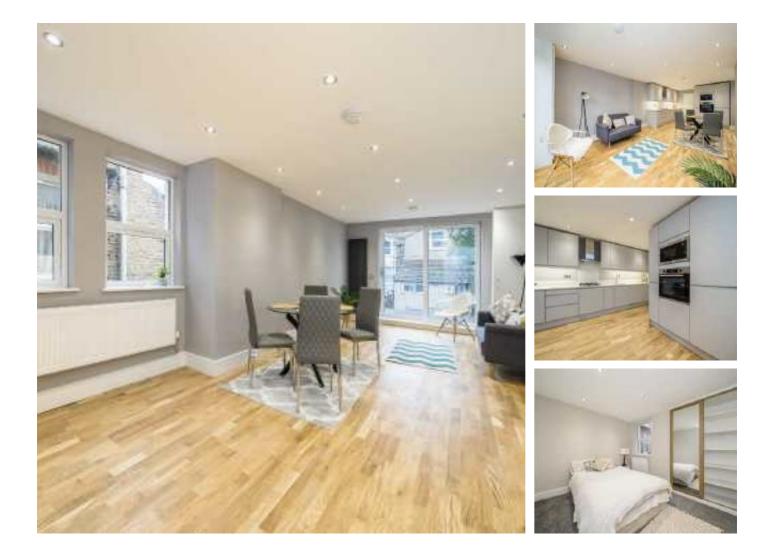

## **Coverton Road, SW17** £550,000

A beautiful two double bedroom apartment with a stunning interior set moments away from central Tooting. The property opens onto a generous open-plan kitchen/ reception room with ample space for dining/seating and juliette balcony, two double bedrooms and a stylish three piece family bathroom. The property is newly converted and offered to the market chain free.

### Features

Two Double Bedrooms Large Kitchen/Living Space Integrated Kitchen Juliette Balcony Three Piece Bathroom Desirable Location Chain Free