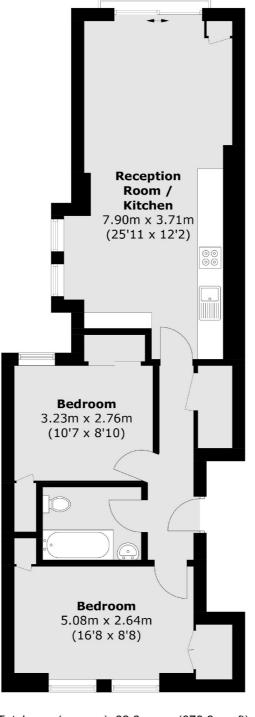

### Coverton Road, London, SW17

Total area (approx.): 62.6 sq. m (673.8 sq. ft)

Tooting 48 Tooting High Street London SW17 ORG Sales 020 8545 8582 Energy Rating: B. We aim to make our particulars both accurate and reliable. However they are not guaranteed; nor do they form part of an offer or contract. If you require clarification on any points then please contact us, especially if you're traveling some distance to view. Please note that appliances and heating systems have not been tested and therefore no warranties can be given as to their good working order.