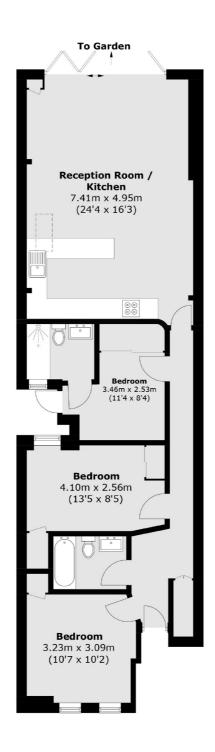

## Coverton Road, SW17 £700,000

A stunning newly converted three double bedroom ground floor garden flat occupying a larger than average plot with a superb open-plan kitchen/reception room at the rear with a bespoke fitted kitchen with integrated appliances, wooden floors and a comfortable seating/dining area opening onto a private rear garden. The property retains three double bedrooms and two bathrooms.

## Coverton Road, London, SW17

Total area (approx.): 86.0 sq. m (925.7 sq. ft)

Tooting

London

Sales

SW17 ORG

020 8545 8582

48 Tooting High Street