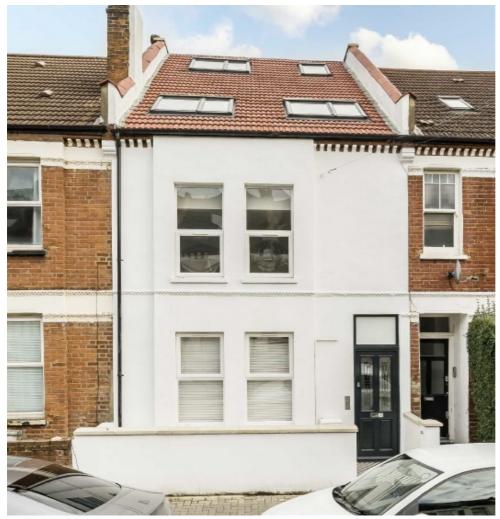

## Coverton Road, SW17 £700,000

A stunning newly converted three double bedroom ground floor garden flat occupying a larger than average plot with a superb open-plan kitchen/reception room at the rear with a bespoke fitted kitchen with integrated appliances, wooden floors and a comfortable seating/dining area opening onto a private rear garden. The property retains three double bedrooms and two bathrooms.

Coverton Road is perfectly positioned for Tooting's eclectic mix of restaurants, bars and shops. Tooting Broadway Underground station is minutes walk away, providing frequent links to the City and West End via the Northern Line.