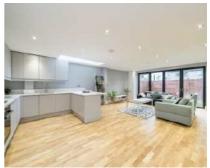

## Coverton Road, SW17 £700,000

A stunning newly converted three double bedroom ground floor garden flat occupying a larger than average plot with a superb open-plan kitchen/reception room at the rear with a bespoke fitted kitchen with integrated appliances, wooden floors and a comfortable seating/dining area opening onto a private rear garden. The property retains three double bedrooms and two bathrooms.

## **Features**

Three Double Bedrooms
Newly Converted
Open-Plan Kitchen/Reception
Room
Two Bathrooms
Convenient Location
Bi-Folding Doors

Tooting 020 8545 8582 dexters.co.uk