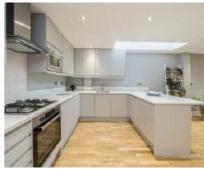

## Coverton Road, SW17 £700,000

A stunning newly converted three double bedroom ground floor garden flat occupying a larger than average plot with a superb open-plan kitchen/reception room at the rear with a bespoke fitted kitchen with integrated appliances, wooden floors and a comfortable seating/dining area opening onto a private rear garden. The property retains three double bedrooms and two bathrooms.

## **Features**

Three Double Bedrooms
Newly Converted
Open-Plan Kitchen/Reception
Room
Two Bathrooms
Convenient Location
Bi-Folding Doors

Tooting 020 8545 8582 dexters.co.uk