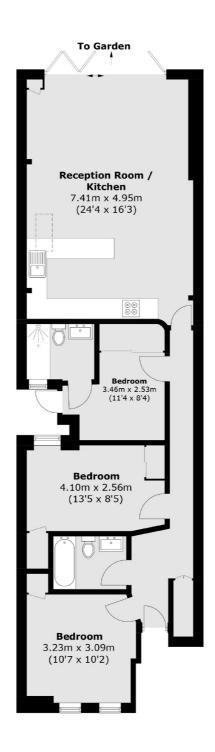

## Coverton Road, SW17 £725,000

A stunning newly converted three double bedroom ground floor garden flat occupying a larger than average plot with a superb open-plan kitchen/reception room at the rear with a bespoke fitted kitchen with integrated appliances, wooden floors and a comfortable seating/dining area opening onto a private rear garden. The property retains three double bedrooms and two bathrooms.

## Coverton Road, London, SW17

Total area (approx.): 86.0 sq. m (925.7 sq. ft)

Tooting

London

Sales

SW17 ORG

020 8545 8582

48 Tooting High Street