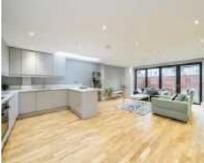

## Coverton Road, SW17 £725,000

A stunning newly converted three double bedroom ground floor garden flat occupying a larger than average plot with a superb open-plan kitchen/reception room at the rear with a bespoke fitted kitchen with integrated appliances, wooden floors and a comfortable seating/dining area opening onto a private rear garden. The property retains three double bedrooms and two bathrooms.

## **Features**

Three Double Bedrooms
Newly Converted
Open-Plan Kitchen/Reception
Room
Two Bathrooms
Convenient Location
Bi-Folding Doors

Tooting 020 8545 8582 dexters.co.uk