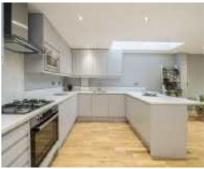

## Coverton Road, SW17 £725,000

A stunning newly converted three double bedroom ground floor garden flat occupying a larger than average plot with a superb open-plan kitchen/reception room at the rear with a bespoke fitted kitchen with integrated appliances, wooden floors and a comfortable seating/dining area opening onto a private rear garden. The property retains three double bedrooms and two bathrooms.

## **Features**

Three Double Bedrooms
Newly Converted
Open-Plan Kitchen/Reception
Room
Two Bathrooms
Convenient Location
Bi-Folding Doors

Tooting 020 8545 8582 dexters.co.uk