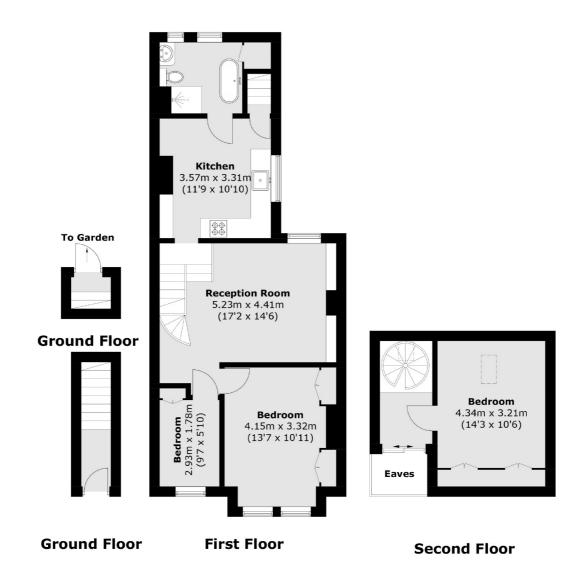

# Boundary Road, SW19 £550,000

A stunning example of a three bedroom split level apartment set over the first and top floor of this handsome Victorian building with three bedrooms, a separate reception room, a large eat-in kitchen, a family bathroom and a generous garden.

### Boundary Road, London, SW19

Total area (approx.): 83.3 sq. m (896.6 sq. ft) (Excluding Eaves)

Tooting

London

Sales

SW17 ORG

020 8545 8582

48 Tooting High Street