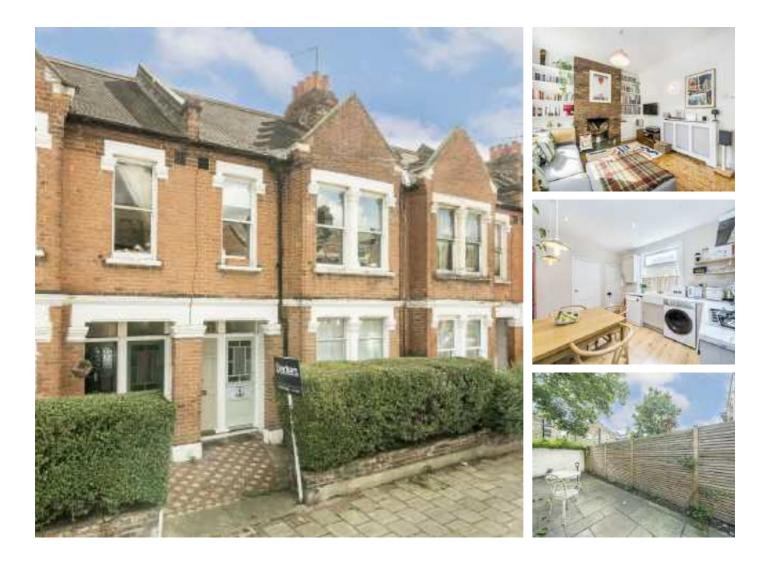

## Boundary Road, SW19 £575,000

A stunning example of a three bedroom split level apartment set over the first and top floor of this handsome Victorian building with three bedrooms, a separate reception room, a large eat-in kitchen, a family bathroom and a generous garden.

Boundary Road is nestled away in the heart of Colliers Wood with the many shops and amenities on the doorstep, including the Tandem Centre with a Sainsbury's & M&S nearby. The wide green open spaces of Wandle Park and excellent transport links of Colliers Wood & Tooting Broadway Underground stations are also a stones throw away.

#### Features

Split Level Maisonette Own Front Door Private Garden Further Potential to Extend (STPP) Stylish Kitchen Desirable Location