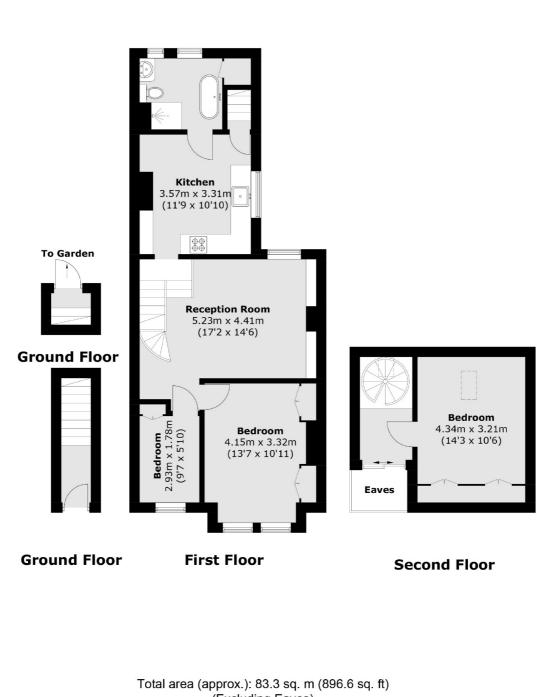

## Boundary Road, SW19 £575,000

A stunning example of a three bedroom split level apartment set over the first and top floor of this handsome Victorian building with three bedrooms, a separate reception room, a large eat-in kitchen, a family bathroom and a generous garden.

### Boundary Road, London, SW19

(Excluding Eaves)

Tooting 48 Tooting High Street London SW17 ORG Sales 020 8545 8582 Energy Rating: . We aim to make our particulars both accurate and reliable. However they are not guaranteed; nor do they form part of an offer or contract. If you require clarification on any points then please contact us, especially if you're traveling some distance to view. Please note that appliances and heating systems have not been tested and therefore no warranties can be given as to their good working order.