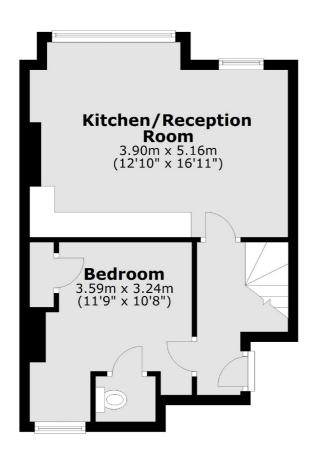

# **Dexters**









## Heaton Road, CR4

£1,900 Per calendar month

A split level apartment with high ceilings, bright open-plan living, a modern kitchen with dishwasher and two double bedrooms.

Heaton Road is a residential Road in Tooting, within close proximity to both Tooting Overground and Underground Stations, the Gorringe Park Pub as well as other local amenities.

#### **Features**

Split Level
High Ceilings
Two Double Bedrooms
Open-Plan
Dishwasher
Ideal Location

Tooting 020 8545 8583 dexters.co.uk

### Heaton Road, Mitcham, CR4

### **First Floor**



### **Second Floor**



Total area: approx. 60.0 sq. metres (645.4 sq. feet)