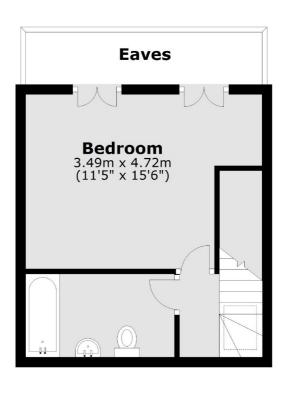

# **Dexters**









## Heaton Road, CR4

£1,900 Per calendar month

A split level apartment with high ceilings, bright open-plan living, a modern kitchen with dishwasher and two double bedrooms.

Heaton Road is a residential Road in Tooting, within close proximity to both Tooting Overground and Underground Stations, the Gorringe Park Pub as well as other local amenities.

#### **Features**

Split Level
High Ceilings
Two Double Bedrooms
Open-Plan
Dishwasher
Ideal Location

Tooting 020 8545 8583 dexters.co.uk

### Heaton Road, Mitcham, CR4

### **First Floor**



### **Second Floor**



Total area: approx. 60.0 sq. metres (645.4 sq. feet)