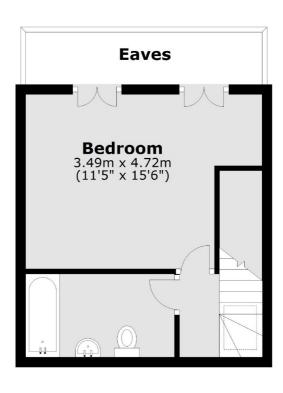

#### **Second Floor**

Total area: approx. 60.0 sq. metres (645.4 sq. feet)

020 8545 8582