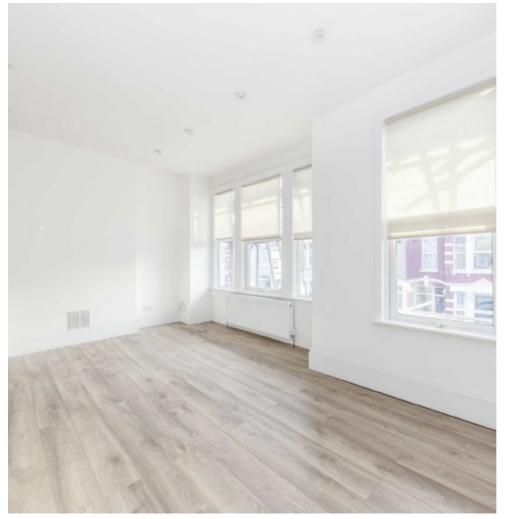

## Heaton Road, CR4 £1,650 PCM

A newly refurbished split level apartment with high ceilings, bright open-plan living, a brand new kitchen with dishwasher, two double bedrooms and two bathrooms.

Heaton Road is a residential Road in Tooting, within close proximity to both Tooting Overground and Underground Stations, the Gorringe Park Pub as well as other local amenities.

### **Features**

Newly Refurbished Split Level High Ceilings Two Double Bedrooms Open-Plan Living Dishwasher

Tooting 020 8545 8582 dexters.co.uk