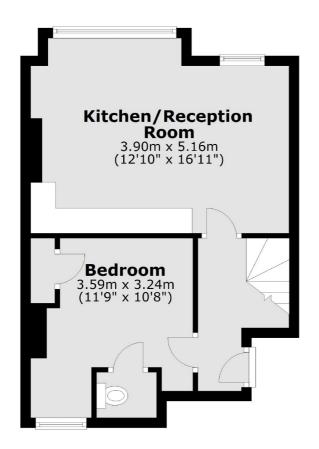

# **Dexters**









## Heaton Road, CR4 £1,650 PCM

A newly refurbished split level apartment with high ceilings, bright open-plan living, a brand new kitchen with dishwasher, two double bedrooms and two bathrooms.

Heaton Road is a residential Road in Tooting, within close proximity to both Tooting Overground and Underground Stations, the Gorringe Park Pub as well as other local amenities.

### **Features**

Newly Refurbished Split Level High Ceilings Two Double Bedrooms Open-Plan Living Dishwasher

Tooting 020 8545 8582 dexters.co.uk

### Heaton Road, Mitcham, CR4

### **First Floor**



#### **Second Floor**



Total area: approx. 60.0 sq. metres (645.4 sq. feet)





020 8545 8582