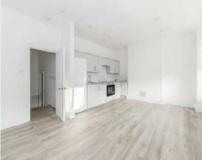

## Heaton Road, CR4 £1,650 PCM

A newly refurbished split level apartment with high ceilings, bright open-plan living, a brand new kitchen with dishwasher, two double bedrooms and two bathrooms.

Heaton Road is a residential Road in Tooting, within close proximity to both Tooting Overground and Underground Stations, the Gorringe Park Pub as well as other local amenities.

### **Features**

Newly Refurbished Split Level High Ceilings Two Double Bedrooms Open-Plan Living Dishwasher

Tooting 020 8545 8582 dexters.co.uk