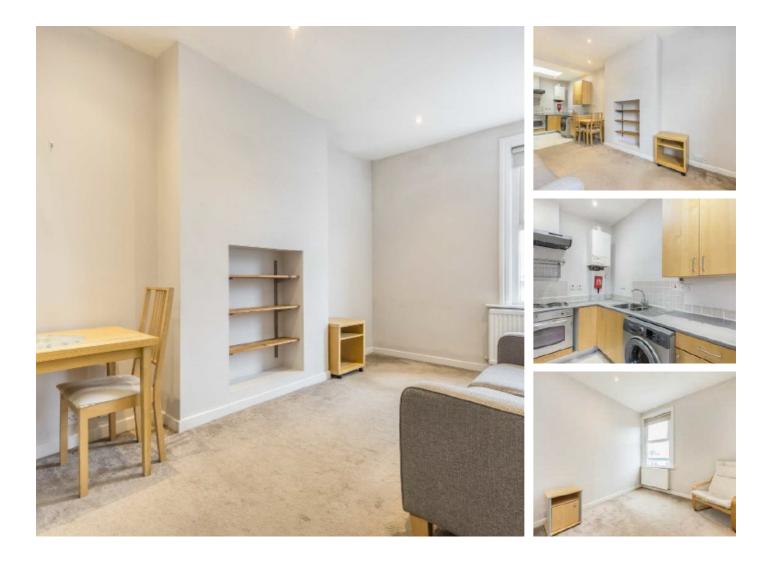

## **Tooting High Street, SW17** £275,000

A sizeable and well located one double bedroom apartment set in the heart of Tooting with an open-plan kitchen/reception room with a comfortable seating/ dining room, a spacious double bedroom and a three piece bathroom.

#### Features

One Double Bedroom Blank Canvas Chain Free Long Lease Desirable Location Open-Plan Kitchen/Reception Room