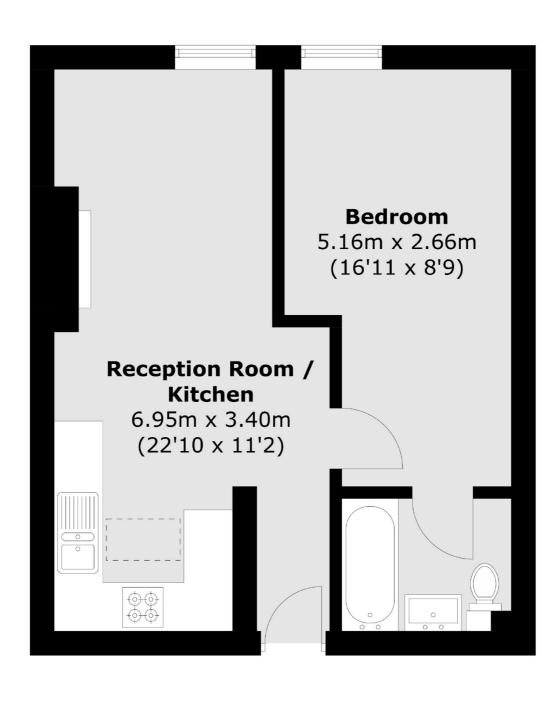

## Tooting High Street, London, SW17

Total area (approx.): 39.3 sq. m (423.0 sq. ft)

Tooting 48 Tooting High Street London SW17 ORG Sales 020 8545 8582 Energy Rating: . We aim to make our particulars both accurate and reliable. However they are not guaranteed; nor do they form part of an offer or contract. If you require clarification on any points then please contact us, especially if you're traveling some distance to view. Please note that appliances and heating systems have not been tested and therefore no warranties can be given as to their good working order.