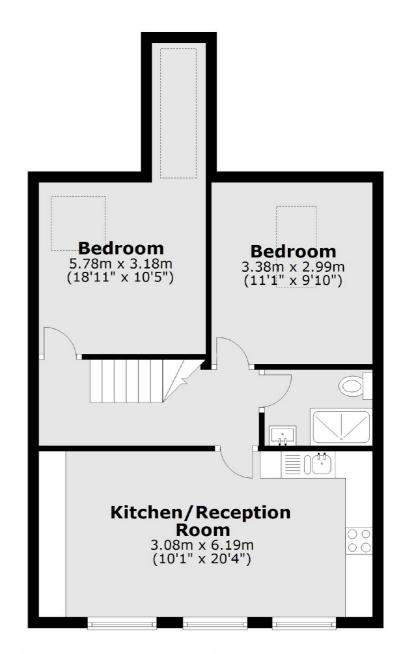

## Mitcham Lane, SW16 £400,000

Thoughtfully designed with style and comfort in mind, this two double bedroom conversion has been finished with real attention to detail. The centre piece is the large open plan kitchen reception which is flooded with natural light and provides the perfect space for entertaining.

#### **Features**

Top Floor Conversion
Excellent Decorative Condition
Two Double Bedrooms
Large Kitchen/Reception
Stylish Shower room/WC
Convenient Location

Tooting 020 8545 8582 dexters.co.uk

#### **Third Floor**

**Second Floor** 

Total area: approx. 54.6 sq. metres (587.7 sq. feet)

020 8545 8582