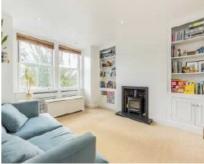

## Mellison Road, SW17 £525,000

\*\*OFFERS IN EXCESS OF\*\* A truly stunning and larger than average upper maisonette occupying the first floor of this handsome Victorian building. Opening onto a large eat-in kitchen with integrated appliances and a comfortable dining area, the property retains a generous front reception room with a log burner and bespoke cabinetry, two double bedrooms and a four piece family bathroom. The property has further scope to extended via a demised loft (STPP and consent).

## **Features**

Upper Maisonette Two Double Bedrooms Large Footprint Potential to Extend (STPP) Stylish Kitchen Front Reception Room

Tooting 020 8545 8582 dexters.co.uk