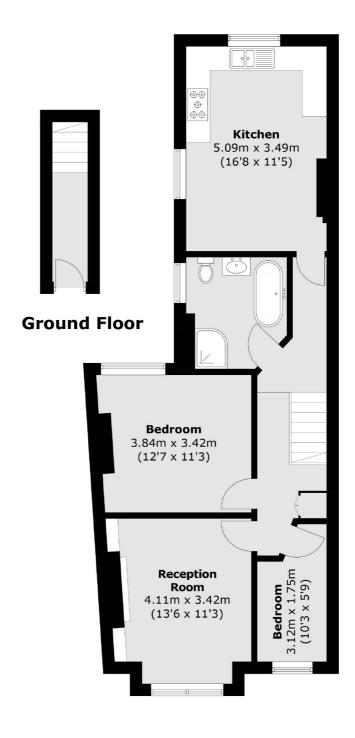

## Mellison Road, SW17 £525,000

\*\*OFFERS IN EXCESS OF\*\* A truly stunning and larger than average upper maisonette occupying the first floor of this handsome Victorian building. Opening onto a large eat-in kitchen with integrated appliances and a comfortable dining area, the property retains a generous front reception room with a log burner and bespoke cabinetry, two double bedrooms and a four piece family bathroom. The property has further scope to extended via a demised loft (STPP and consent).

## Mellison Road, London, SW17

Total area (approx.): 72.5 sq. m (780.3 sq. ft)

Tooting

London

Sales

SW17 ORG

020 8545 8582

48 Tooting High Street