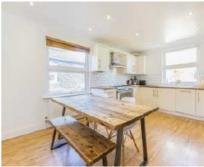

## Mellison Road, SW17 £525,000

\*\*OFFERS IN EXCESS OF\*\* A truly stunning and larger than average upper maisonette occupying the first floor of this handsome Victorian building. Opening onto a large eat-in kitchen with integrated appliances and a comfortable dining area, the property retains a generous front reception room with a log burner and bespoke cabinetry, two double bedrooms and a four piece family bathroom. The property has further scope to extended via a demised loft (STPP and consent).

## **Features**

Upper Maisonette Two Double Bedrooms Large Footprint Potential to Extend (STPP) Stylish Kitchen Front Reception Room

Tooting 020 8545 8582 dexters.co.uk