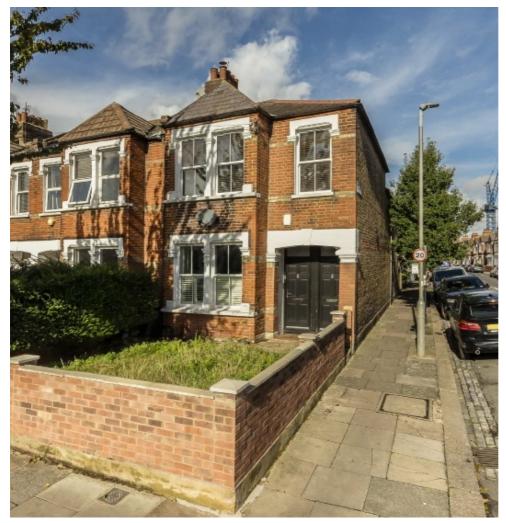

## Mellison Road, SW17 £525,000

\*\*OFFERS IN EXCESS OF\*\* A truly stunning and larger than average upper maisonette occupying the first floor of this handsome Victorian building. Opening onto a large eat-in kitchen with integrated appliances and a comfortable dining area, the property retains a generous front reception room with a log burner and bespoke cabinetry, two double bedrooms and a four piece family bathroom. The property has further scope to extended via a demised loft (STPP and consent).

Mellison Road is enviably located for the many shops, bars and restaurants of central Tooting with the excellent transports links of Tooting Broadway Underground and Tooting Railway stations within walking distance.