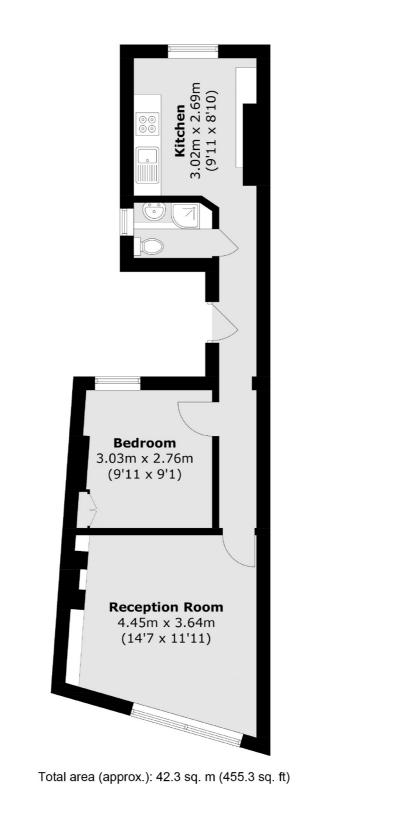

## Garratt Lane, SW17 £275,000

A spacious one double bedroom apartment nestled between Earlsfield and Tooting town centres with a sizeable front reception room, a separate kitchen, a large double bedroom and a three piece family bathroom. The property retains loft access and further scope for extending STPP and necessary consents.