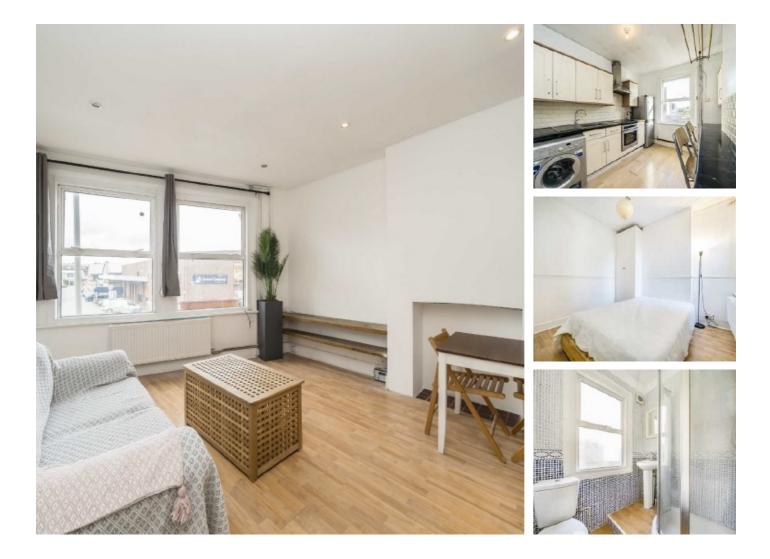

## Garratt Lane, SW17 £275,000

A spacious one double bedroom apartment nestled between Earlsfield and Tooting town centres with a sizeable front reception room, a separate kitchen, a large double bedroom and a three piece family bathroom. The property retains loft access and further scope for extending STPP and necessary consents.

#### Features

One Double Bedroom Chain Free Large Reception Room Blank Canvas Separate Kitchen Strong Rental Investment