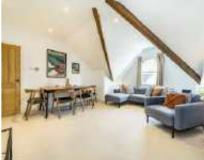

## Drakefield Road, SW17 £585,000

A stunning two double bedroom apartment extending to 757 sqft with a superb reception room furnished with an original fireplace, exposed wooden beams and a comfortable seating/dining area, a separate kitchen, two double bedrooms and a three piece family bathroom. The property also retains a share of the freehold.