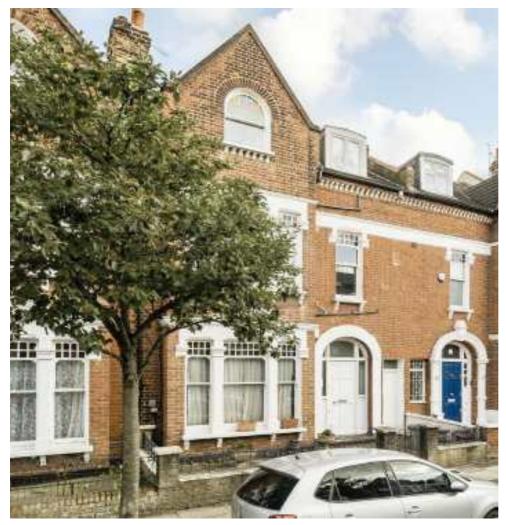

## Drakefield Road, SW17 £585,000

A stunning two double bedroom apartment extending to 757 sqft with a superb reception room furnished with an original fireplace, exposed wooden beams and a comfortable seating/dining area, a separate kitchen, two double bedrooms and a three piece family bathroom. The property also retains a share of the freehold.

Drakefield Road is a quiet tree lined residential street at the heart of the Heaver Estate with the vast array of boutiques, bars and restaurants of Balham on the doorstep. Excellent transport links of Tooting Bec and Balham are also a stone throw away with the vast green open spaces of Tooting Bec Common also within walking distance.