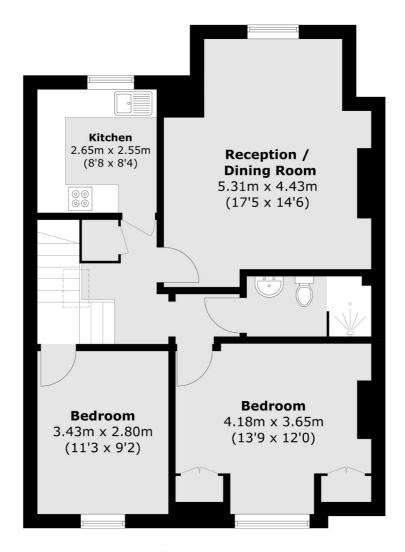

## Drakefield Road, SW17 £585,000

A stunning two double bedroom apartment extending to 757 sqft with a superb reception room furnished with an original fireplace, exposed wooden beams and a comfortable seating/dining area, a separate kitchen, two double bedrooms and a three piece family bathroom. The property also retains a share of the freehold.

### Drakefield Road, London, SW17

**First Floor** 

### **Ground Floor**

Tooting

London

Sales

SW17 ORG

020 8545 8582

48 Tooting High Street

Total area (approx.): 70.4 sq. m (757.8 sq. ft)