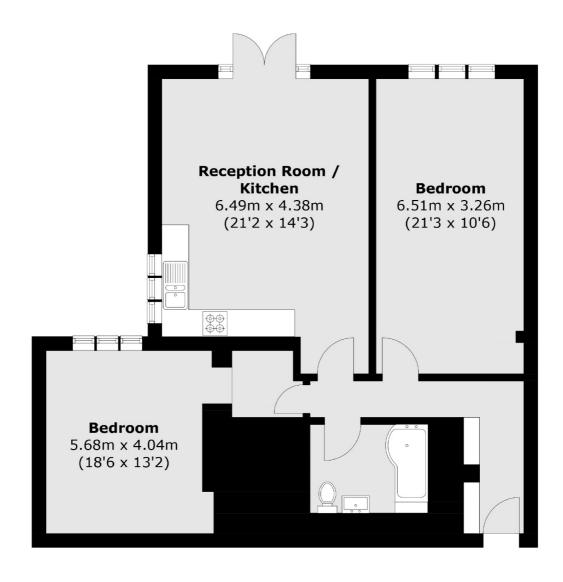

### Thrale Road, SW16

£2,600 Per calendar month

A beautifully presented ground floor flat comprising of a modern open plan kitchen/reception room, two double bedrooms and a modern fitted bathroom. This property also benefits from direct access to a large private garden.

## Thrale Road, London, SW16

Total area (approx.): 90.2 sq. m (970.9 sq. ft)

Tooting

London SW17 ORG

020 8545 8583

Lettings

48 Tooting High Street