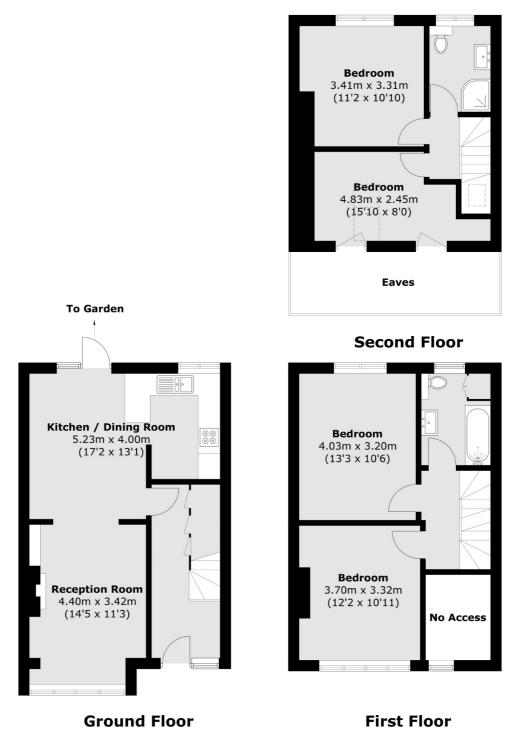

### Crowborough Road, London, SW17

Total area (approx.): 110.9 sq. m (1,193.6 sq. ft) (Excluding Eaves)

Tooting 48 Tooting High Street London SW17 ORG Lettings 020 8545 8583 Energy Rating: . We aim to make our particulars both accurate and reliable. However they are not guaranteed; nor do they form part of an offer or contract. If you require clarification on any points then please contact us, especially if you're traveling some distance to view. Please note that appliances and heating systems have not been tested and therefore no warranties can be given as to their good working order.