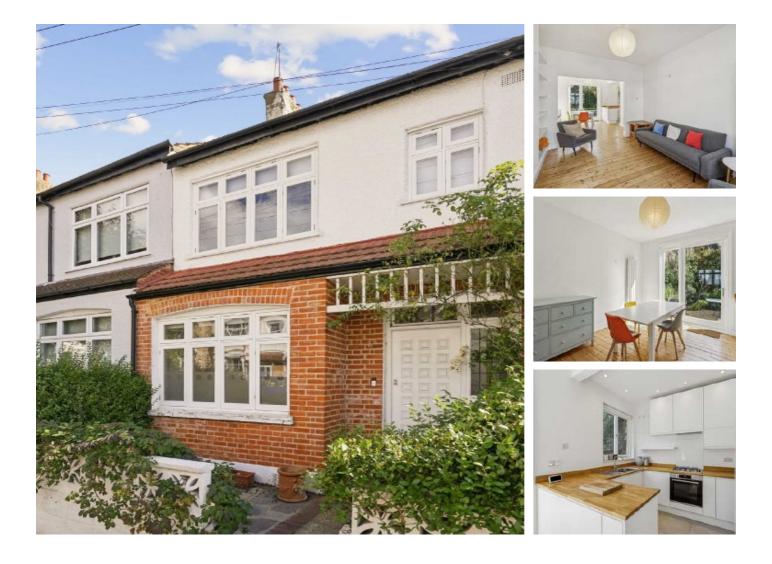

# Crowborough Road, SW17

£4,000 Per calendar month

This four bedroom home has been neutrally decorated throughout. The property benefits from a double reception room, eat in kitchen, two bathrooms and a private garden.

Crowborough Road is a tree lined residential street on the doorstep of Furzedown with it's many shops and boutiques nearby. Tooting Broadway Underground and Tooting Railway stations are also within walking distance with excellent promixity to Ofsted outstanding Graveney School.

### Features

House Four Double Bedrooms Two Bathrooms Double Reception Room Private Garden Furzedown Village