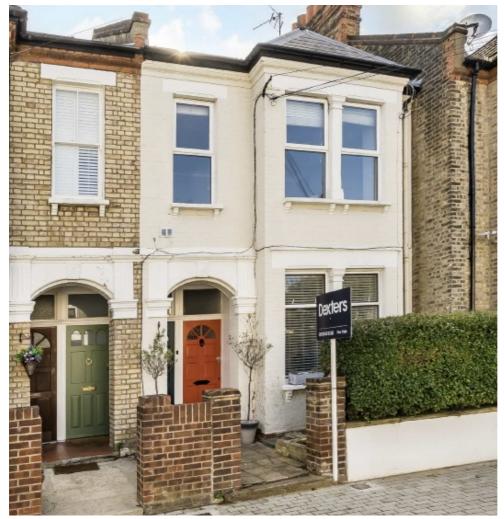

## **Avarn Road, SW17** £560,000

A truly stunning two double bedroom maisonette over the ground floor of this handsome Victorian building comprising a generous front reception room with an original fireplace, two spacious double bedrooms, a large eat-in kitchen, a stylish bathroom and a landscaped rear garden with an office outbuilding.

Avarn Road is a highly desirable residential road located in central Tooting with a vast array of shops, bars and restaurants on the doorstep, with the transport links of Tooting Railway Thames Link Overground and Tooting Broadway Tube stations within walking distance.