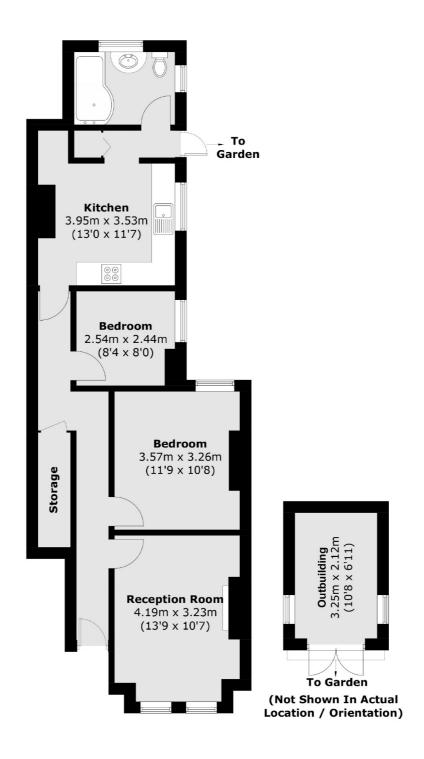

## **Avarn Road, SW17** £560,000

A truly stunning two double bedroom maisonette over the ground floor of this handsome Victorian building comprising a generous front reception room with an original fireplace, two spacious double bedrooms, a large eat-in kitchen, a stylish bathroom and a landscaped rear garden with an office outbuilding.

## Avarn Road, London, SW17

Total area (approx.): 64.9 sq. m (698.6 sq. ft) Outbuilding: 7.1 sq. m (76.4 sq. ft)

Tooting