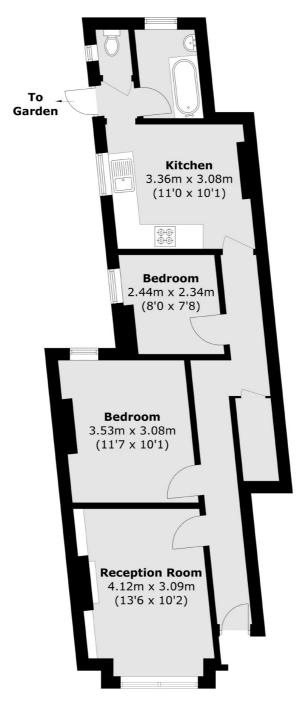

## Glasford Street, SW17 £525,000

A charming and beautifully presented two double bedroom ground floor apartment retaining a generous footprint with accommodation comprising a comfortable front reception room with an original fireplace and floors, two double bedrooms, a stylish kitchen with wall and base units, a sizeable family bathroom and a south facing rear garden.

### Glasford Street, London, SW17

**Ground Floor** 

Total area (approx.): 58.7 sq. m (631.8 sq. ft)

Tooting