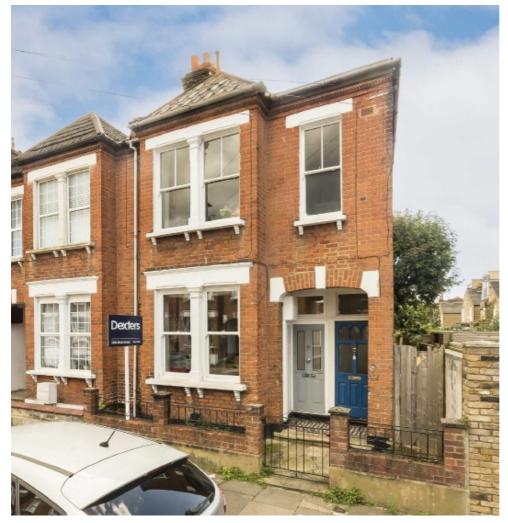

## Glasford Street, SW17 £525,000

A charming and beautifully presented two double bedroom ground floor apartment retaining a generous footprint with accommodation comprising a comfortable front reception room with an original fireplace and floors, two double bedrooms, a stylish kitchen with wall and base units, a sizeable family bathroom and a south facing rear garden.

Glasford Street is a quiet residential road located moments away from Tooting Broadway Underground and Tooting Railway stations with the vast shops, bars and restaurants that Tooting has to offer on the doorstep.