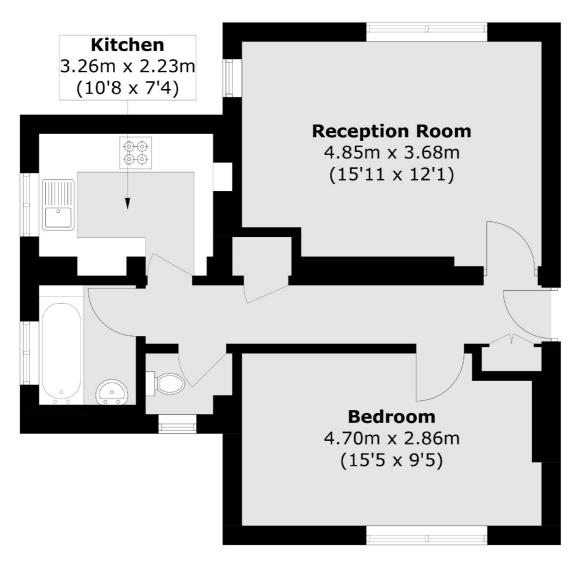

## Hazelhurst Road, London, SW17

### **Ground Floor**

Total area (approx.): 49.7 sq. m (535.0 sq. ft)

**Tooting**