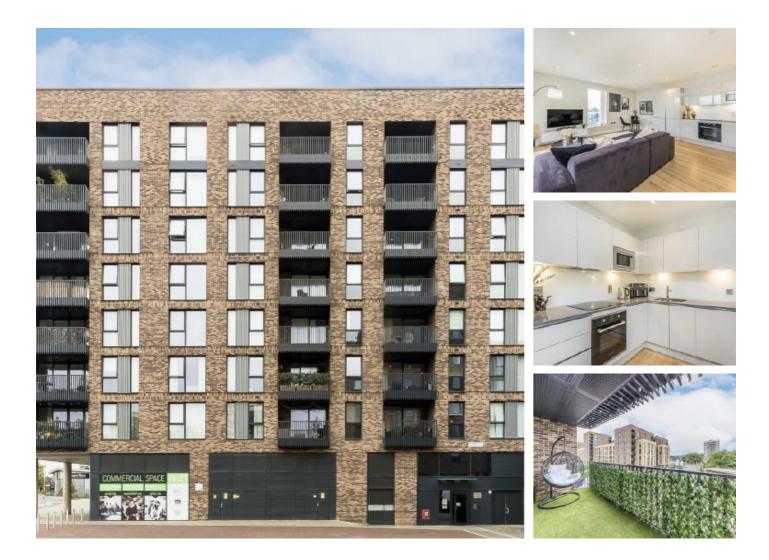

## Plough Lane, SW17 £550,000

A stunning two double bedroom two bathroom apartment set on the third floor of this stylish modern complex with accommodation that spans to over 800 sqft with a modern open plan kitchen/reception room, private balcony and immaculate interior.

Ideally located within close proximity of both Tooting and Earlsfield town centres and their vast amenities, the property is well located for an eclectic mix of shops, bars and restaurants as well as the excellent transport links via Haydons Road & Tooting Broadway stations.

#### Features

Two Double Bedrooms Two Bathrooms Stylish Apartment Open-Plan Kitchen/Reception Room Integrated Appliances