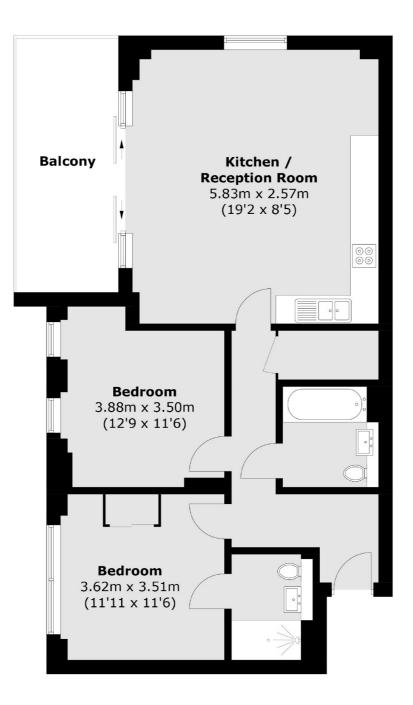

### Plough Lane, London, SW17

Total area (approx.): 78.9 sq. m (849.3 sq. ft) Balcony: 11.9 sq. m (128.1 sq. ft)

Tooting 48 Tooting High Street London SW17 ORG Sales 020 8545 8582 Energy Rating: . We aim to make our particulars both accurate and reliable. However they are not guaranteed; nor do they form part of an offer or contract. If you require clarification on any points then please contact us, especially if you're traveling some distance to view. Please note that appliances and heating systems have not been tested and therefore no warranties can be given as to their good working order.