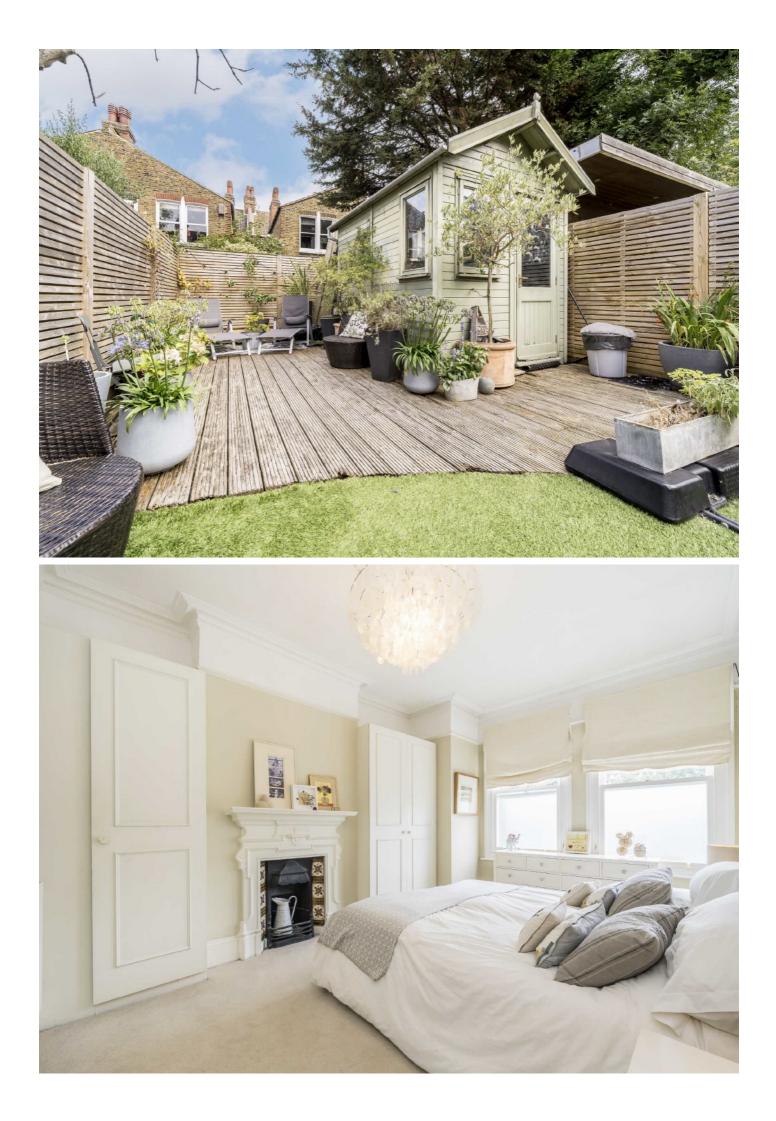

With a handsome yet imposing exterior, the property invites you in via a front reception room furnished with an original fireplace and a comfortable seating area. The ground floor is wonderfully balanced with an open-plan kitchen/ dining room with a stylish yet practical kitchen wonderfully furnished with all and base units, integrated appliances, solid worktops, ample space for dining and floor to ceiling sliding doors leading onto a landscaped garden. The property also benefits from a Garden Annexe.

Over the first and top floors, the property benefits from four double bedrooms and two bathrooms with the principal bedroom complimented by built-in wardrobes.

Moring Road is a tree lined residential road moments away from both Balham and Tooting town centres the vast amenities on offer within walking distance. The vast green open spaces of Tooting Bec Common and excellent transport links of Tooting Bec and Underground stations are also nearby.