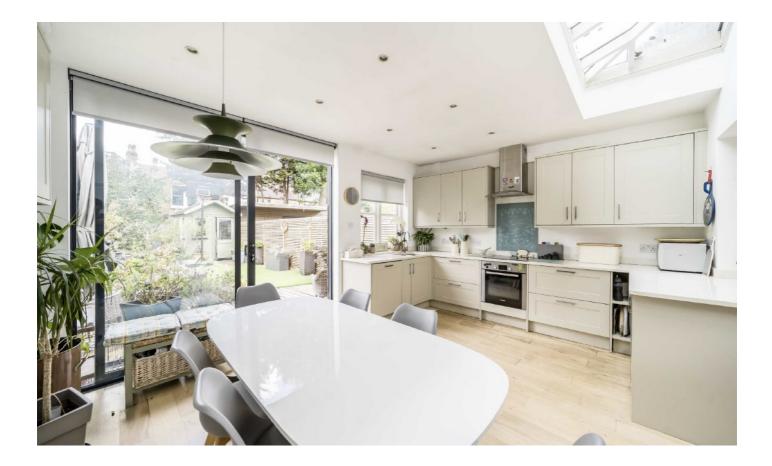

With a handsome yet imposing exterior, the property invites you in via a front reception room furnished with an original fireplace and a comfortable seating area. The ground floor is wonderfully balanced with an open-plan kitchen/ dining room with a stylish yet practical kitchen wonderfully furnished with all and base units, integrated appliances, solid worktops, ample space for dining and floor to ceiling sliding doors leading onto a landscaped garden. The property also benefits from a Garden Annexe.