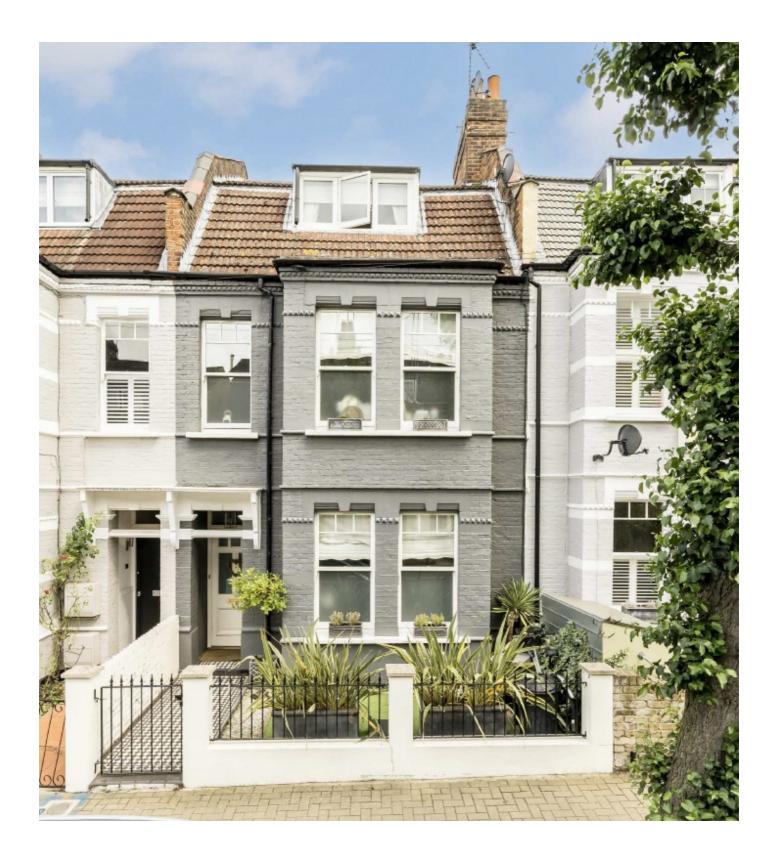

## Moring Road, SW17

A stunning mid terrace home set on one of the most desirable roads in Tooting Bec spanning to just shy of 1500 sqft over three floors with four double bedrooms, an open-plan kitchen/reception room, a large private garden, and two bathrooms.

With a handsome yet imposing exterior, the property invites you in via a front reception room furnished with an original fireplace and a comfortable seating area. The ground floor is wonderfully balanced with an open-plan kitchen/ dining room with a stylish yet practical kitchen wonderfully furnished with all and base units, integrated appliances, solid worktops, ample space for dining and floor to ceiling sliding doors leading onto a landscaped garden. The property also benefits from a Garden Annexe.