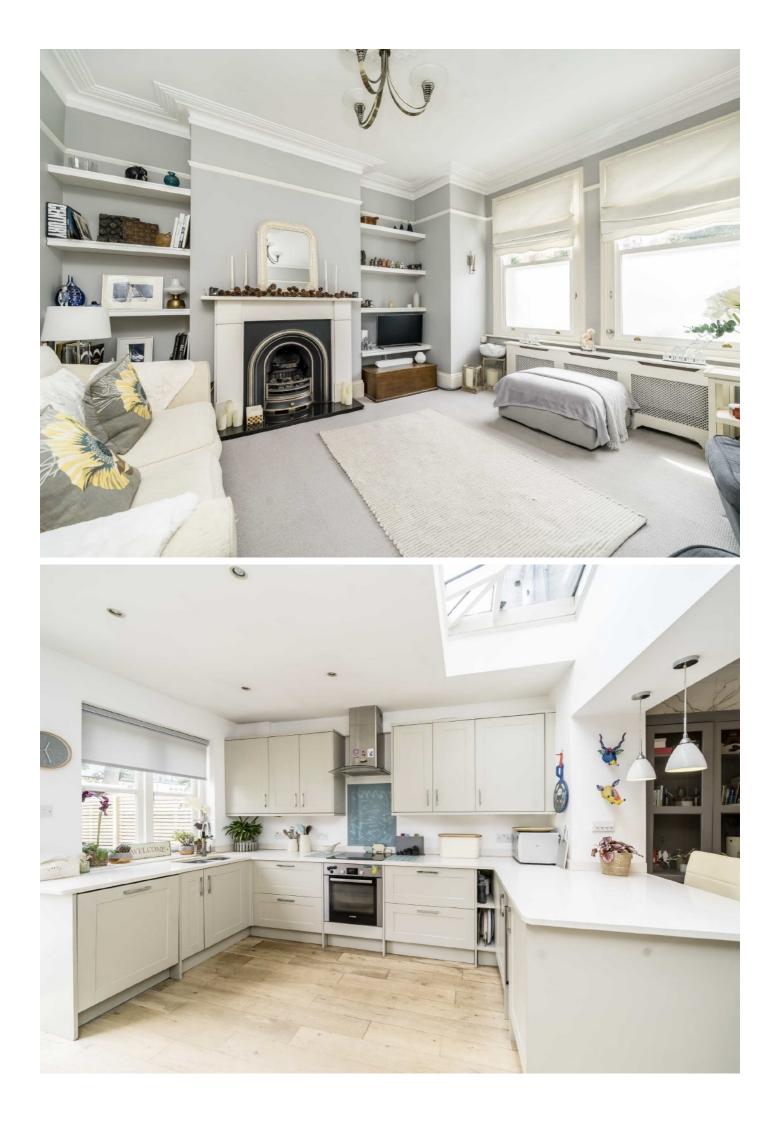

With a handsome yet imposing exterior, the property invites you in via a front reception room furnished with an original fireplace and a comfortable seating area. The ground floor is wonderfully balanced with an open-plan kitchen/ dining room with a stylish yet practical kitchen wonderfully furnished with all and base units, integrated appliances, solid worktops, ample space for dining and floor to ceiling sliding doors leading onto a landscaped garden. The property also benefits from a Garden Annexe.