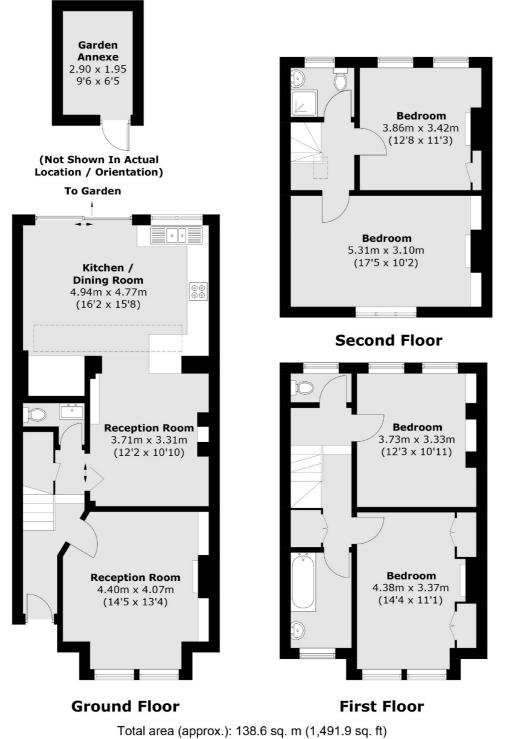

## Moring Road, SW17

A stunning mid terrace home set on one of the most desirable roads in Tooting Bec spanning to just shy of 1500 sqft over three floors with four double bedrooms, an open-plan kitchen/reception room, a large private garden, and two bathrooms.

With a handsome yet imposing exterior, the property invites you in via a front reception room furnished with an original fireplace and a comfortable seating area. The ground floor is wonderfully balanced with an open-plan kitchen/ dining room with a stylish yet practical kitchen wonderfully furnished with all and base units, integrated appliances, solid worktops, ample space for dining and floor to ceiling sliding doors leading onto a landscaped garden. The property also benefits from a Garden Annexe.

Over the first and top floors, the property benefits from four double bedrooms and two bathrooms with the principal bedroom complimented by built-in wardrobes.

Moring Road is a tree lined residential road moments away from both Balham and Tooting town centres the vast amenities on offer within walking distance. The vast green open spaces of Tooting Bec Common and excellent transport links of Tooting Bec and Underground stations are also nearby.

## Moring Road, London, SW17

Garden Annexe: 5.8 sq. m (62.4 sq. ft)

Tooting 48 Tooting High Street London SW17 ORG Sales 020 8545 8582

Energy Rating: . We aim to make our particulars both accurate and reliable. However they are not guaranteed; nor do they form part of an offer or contract. If you require clarification on any points then please contact us, especially if you're traveling some distance to view. Please note that appliances and heating systems have not been tested and therefore no warranties can be given as to their good working order.