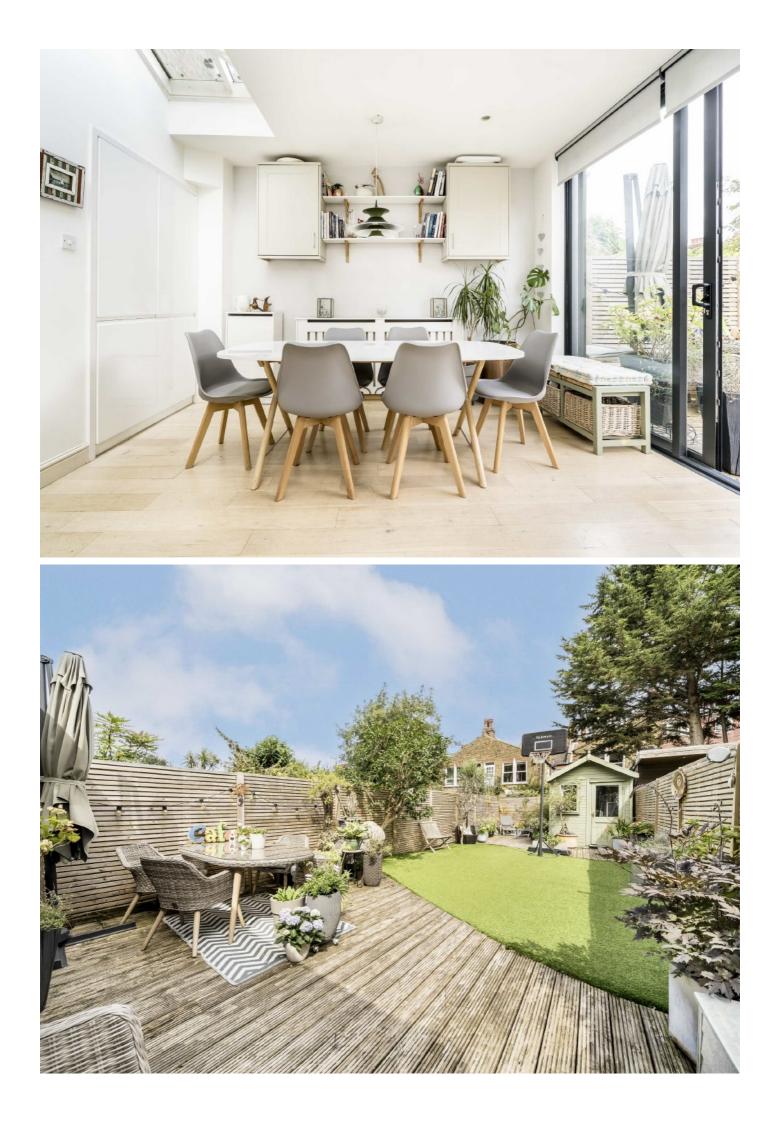

With a handsome yet imposing exterior, the property invites you in via a front reception room furnished with an original fireplace and a comfortable seating area. The ground floor is wonderfully balanced with an open-plan kitchen/ dining room with a stylish yet practical kitchen wonderfully furnished with all and base units, integrated appliances, solid worktops, ample space for dining and floor to ceiling sliding doors leading onto a landscaped garden. The property also benefits from a Garden Annexe.