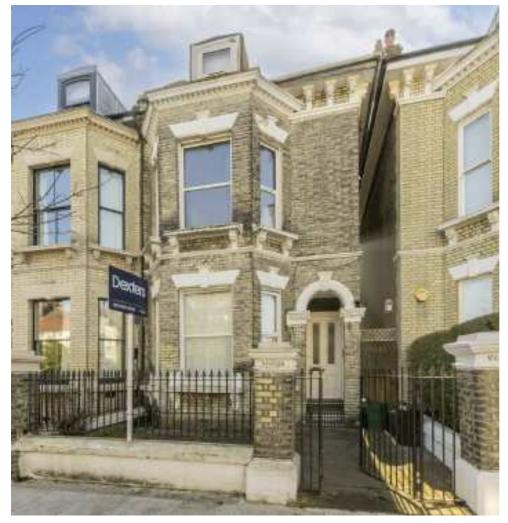

## Wandle Road, SW17

£1,700 Per calendar month

A ground floor flat situated on a popular residential road in Tooting. This property offers a spacious bedroom and an open plan kitchen/reception room with high ceilings. This property also benefits from a communal garden.

Wandle Road is beautiful tree lined residential street positioned moments away from Tooting Bec Underground station and the wide green open spaces of Wandsworth Common. The many shops, bars and restaurants of Bellevue Road and Balham and Tooting town centres are also nearby.