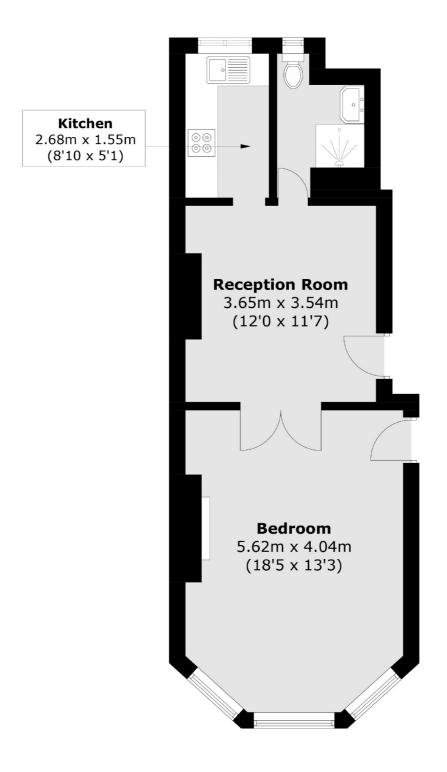

## Wandle Road, SW17

£1,700 Per calendar month

A ground floor flat situated on a popular residential road in Tooting. This property offers a spacious bedroom and an open plan kitchen/reception room with high ceilings. This property also benefits from a communal garden.

## Wandle Road, London, SW17

Total area (approx.): 43.3 sq. m (466.1 sq. ft)

Tooting

London SW17 ORG

020 8545 8583

Lettings

48 Tooting High Street