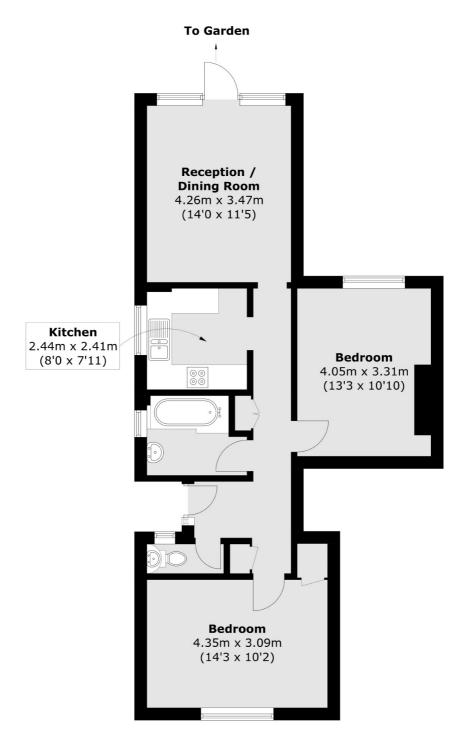

## Thrale Road, SW16

£475,000

A stunning and truly rare two double bedroom ground floor maisonette retaining a stunning south facing garden and accommodation that extends to over 700 sqft. Opening onto a spacious rear reception room, the property comprises a separate kitchen, two double bedrooms, off-street parking and a three piece family bathroom. The property also retains a long lease.

## Thrale Road, London, SW16

Total area (approx.): 65.9 sq. m (709.3 sq. ft)

020 8545 8582

Tooting