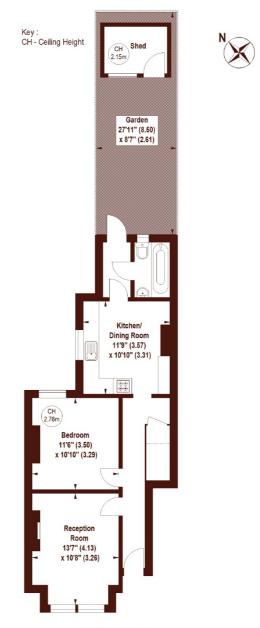

### Inglemere Road, Mitcham, CR4

#### Inglemere Road, Mitcham, CR4

APPROX. GROSS INTERNAL FLOOR AREA 568 SQFT / 52.77 SQM

**GROUND FLOOR** 

Not to scale, for guidance only and must not be relied upon as a statement of fact.

All measurements and areas are approximate only