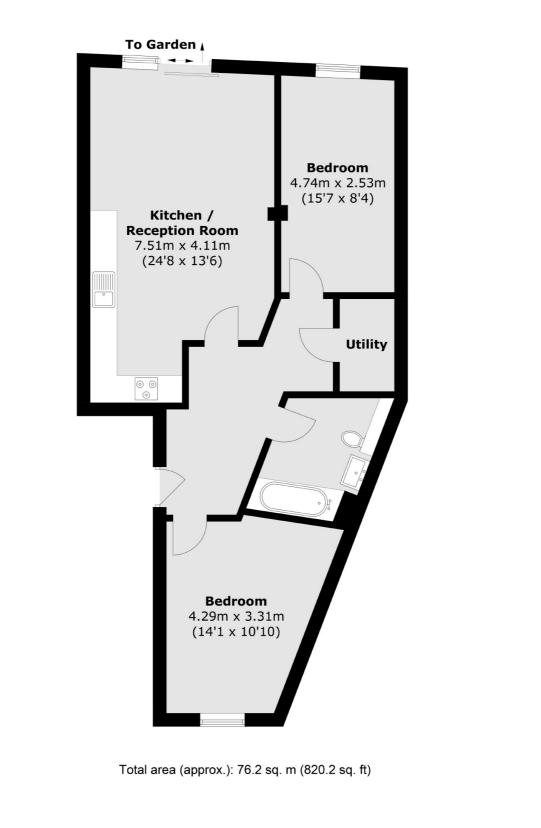

## **London Property Professionals**

## The Northern Line tube service is within easy reach,

£540,000

seamlessly connecting residents to the bustling heart of London. Additionally, with railway routes providing direct access to central London and Gatwick, both local and international destinations are easily accessible.

**Inglemere Road, CR4** 

Features







## Inglemere Road, Mitcham, CR4





New Homes South London 12 The Broadway London SW19 1RF Sales 020 8674 4555 Energy Rating: . We aim to make our particulars both accurate and reliable. However they are not guaranteed; nor do they form part of an offer or contract. If you require clarification on any points then please contact us, especially if you're traveling some distance to view. Please note that appliances and heating systems have not been tested and therefore no warranties can be given as to their good working order.



dexters.co.uk