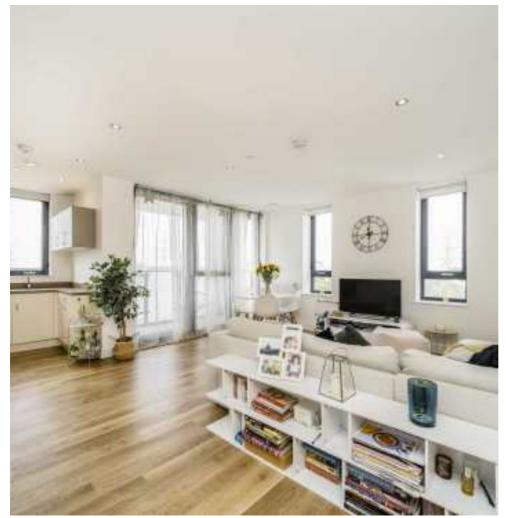

## Prince Georges Road, SW19 £500,000

A stunning two double bedroom apartment positioned over the sixth floor with exceptional accommodation spanning just to 832 sqft, comprising an open plan kitchen/reception room, two double bedrooms, two bathrooms, a private balcony and two communal terraces.

## **Features**

Two Double Bedrooms
Two Bathrooms
Stunning Views
Private Balcony
Communal Terraces
Open-Plan Kitchen/Reception
Room

Tooting 020 8545 8582 dexters.co.uk