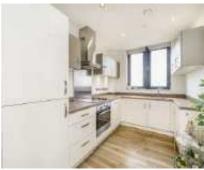

## Prince Georges Road, SW19 £500,000

A stunning two double bedroom apartment positioned over the sixth floor with exceptional accommodation spanning just to 832 sqft, comprising an open plan kitchen/reception room, two double bedrooms, two bathrooms, a private balcony and two communal terraces.

## **Features**

Two Double Bedrooms
Two Bathrooms
Stunning Views
Private Balcony
Communal Terraces
Open-Plan Kitchen/Reception
Room

Tooting 020 8545 8582 dexters.co.uk