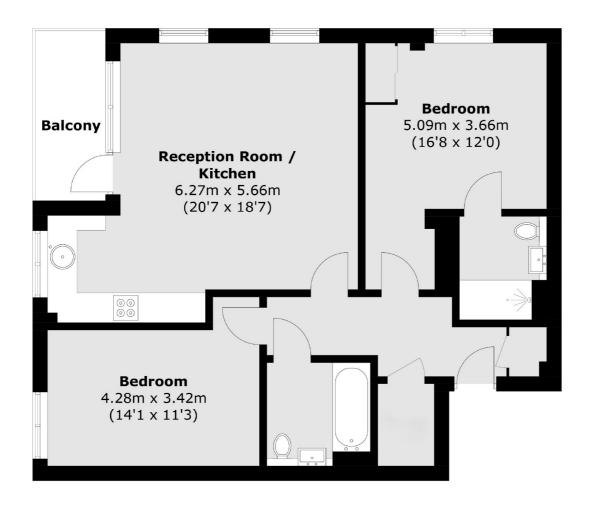

## Prince Georges Road, SW19 £500,000

A stunning two double bedroom apartment positioned over the sixth floor with exceptional accommodation spanning just to 832 sqft, comprising an open plan kitchen/reception room, two double bedrooms, two bathrooms, a private balcony and two communal terraces.

## Prince Georges Road, London, SW19

Total area (approx.): 77.3 sq. m (832.0 sq. ft) Balcony: 4.9 sq. m (52.7 sq. ft)

Tooting

London

Sales

SW17 ORG

020 8545 8582

48 Tooting High Street