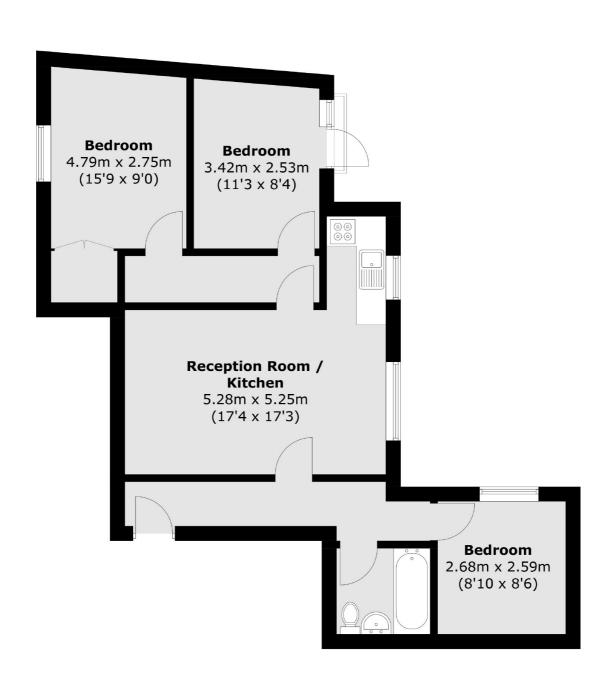

## London Road, CR4

£2,200 Per calendar month

A spacious three double bedroom flat located in the heart of Mitcham Common. This property comprises of an open plan kitchen reception and one bathroom.

London Road is located in Mitcham with a vast array of shops, restaurants and amenities including Figges Marsh and Mitcham Common. With the superb transport links of Mitcham Eastfields tram and mainline station.

## London Road, Mitcham, CR4

Total area (approx.): 63.7 sq. m (685.7 sq. ft)

Tooting

London SW17 ORG

020 8545 8583

Lettings

48 Tooting High Street