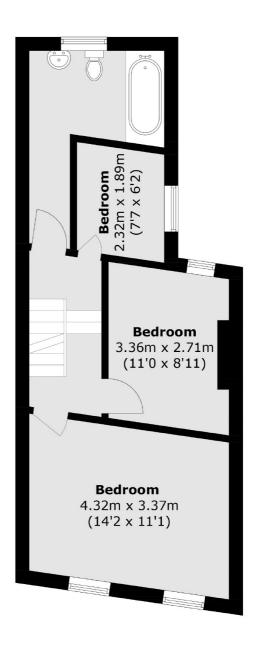

ofessionals**

# **Dexters**









## Moffat Road, SW17 £750,000

A charming three bedroom freehold home in the heart of Tooting that has been lovingly maintained by the current owners. Accommodation includes three bedrooms, two reception rooms, a family bathroom and a generous south facing garden with ample scope for extending (STPP).

Moffat Road is enviably located moments from Tooting High Street with the many shops, bars, eateries of Tooting Market on the doorstep. The vast bus links and easy access to the City are also a short stroll away via Tooting Broadway Underground Station.

#### **Features**

Three Double Bedrooms
Chain Free
Blank Canvas
South Facing Garden
Convenient Location
Potential to Extend (STPP)

Tooting 020 8545 8582 dexters.co.uk

### Moffat Road, London, SW17





**Ground Floor** 

Tooting

London

Sales

SW17 ORG

020 8545 8582

48 Tooting High Street

**First Floor** 

Total area (approx.): 85.6 sq. m (921.4 sq. ft)