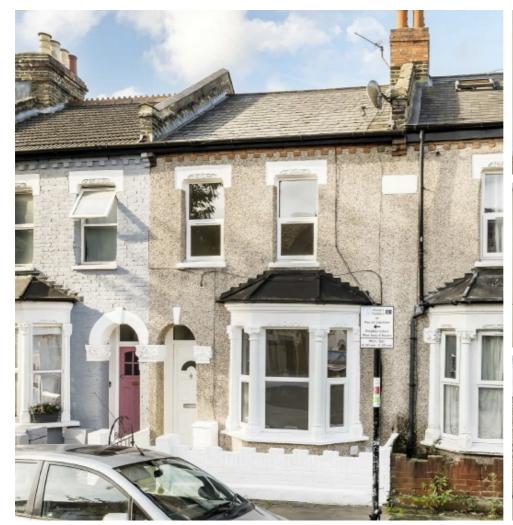

## Moffat Road, SW17 £750,000

A charming three bedroom freehold home in the heart of Tooting that has been lovingly maintained by the current owners. Accommodation includes three bedrooms, two reception rooms, a family bathroom and a generous south facing garden with ample scope for extending (STPP).

Moffat Road is enviably located moments from Tooting High Street with the many shops, bars, eateries of Tooting Market on the doorstep. The vast bus links and easy access to the City are also a short stroll away via Tooting Broadway Underground Station.