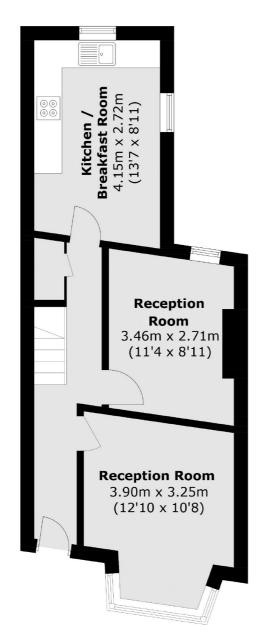

### Moffat Road, London, SW17

**Ground Floor** 

Tooting

London

Sales

SW17 ORG

020 8545 8582

48 Tooting High Street