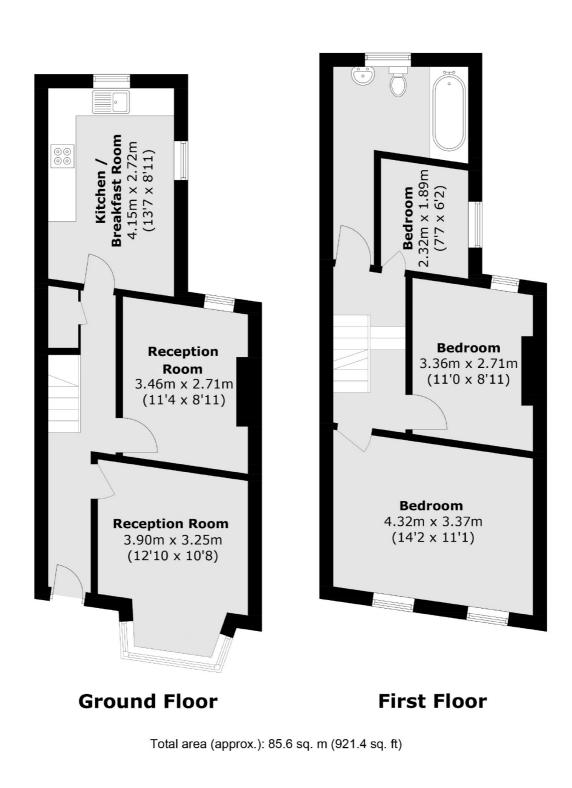

## **Moffat Road, SW17** £775,000

A charming and refurbished three bedroom freehold home in the heart of Tooting that has been lovingly maintained by the current owners. Accommodation includes three bedrooms, two reception rooms, a family bathroom and a generous south facing garden with ample scope for extending (STPP).

#### Features

Three Double Bedrooms Chain Free Blank Canvas South Facing Garden Convenient Location Potential to Extend (STPP)