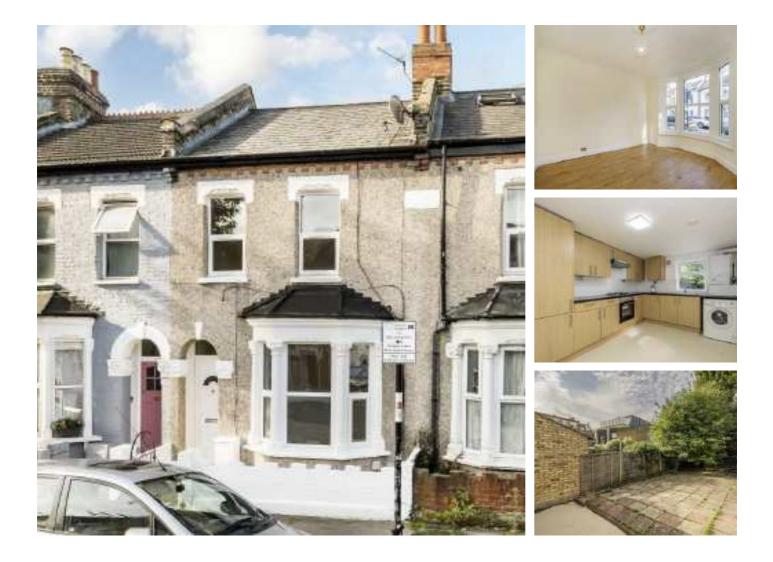

## **Moffat Road, SW17** £775,000

A charming and refurbished three bedroom freehold home in the heart of Tooting that has been lovingly maintained by the current owners. Accommodation includes three bedrooms, two reception rooms, a family bathroom and a generous south facing garden with ample scope for extending (STPP).

Moffat Road is enviably located moments from Tooting High Street with the many shops, bars, eateries of Tooting Market on the doorstep. The vast bus links and easy access to the City are also a short stroll away via Tooting Broadway Underground Station.

#### Features

Three Double Bedrooms Chain Free Blank Canvas South Facing Garden Convenient Location Potential to Extend (STPP)