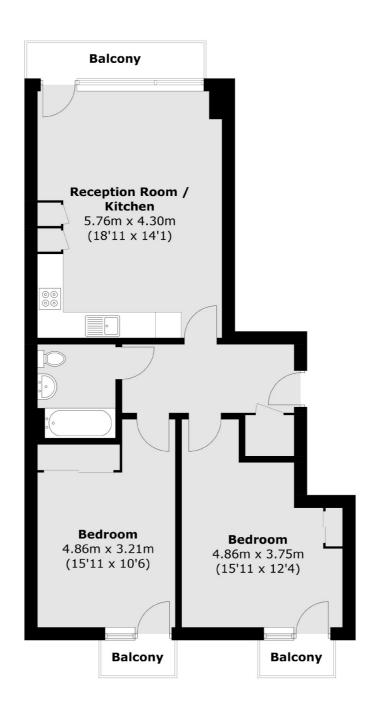

## Recovery Street, SW17 £450,000

An impressive and stylish two double bedroom apartment set in the heart of Tooting with an abundance of light throughout and excellent proportions. Accommodation includes a superb open-plan kitchen/reception room with panoramic skyline views over Tooting and an integral kitchen, two double bedrooms and a three piece family bathroom. The property retains a communal roof terrace and three private balconies.

## Recovery Street, London, SW17

Total area (approx.): 68.6 sq. m (738.4 sq. ft) Balcony: 6.3 sq. m (67.8 sq. ft)

020 8545 8582