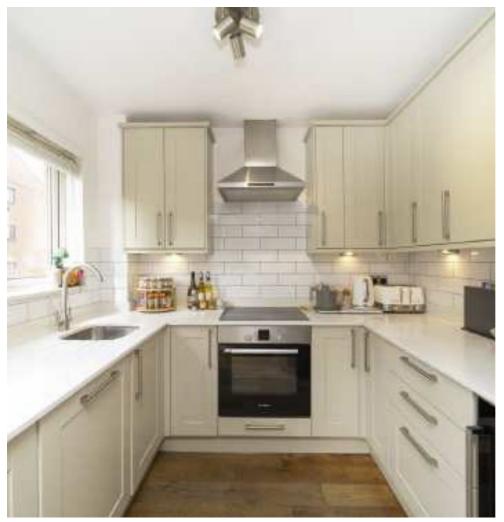

## St. Benedicts Close, SW17 £410,000

A sublime two bedroom apartment that has been lovingly maintained and refurbished by the current owners situated in the heart of Tooting. Accommodation comprises a large reception room with a comfortable space for dining, a stylish kitchen with integral appliances, two bedrooms with the principal bedroom furnished with a walk-in wardrobe and a three piece bathroom.