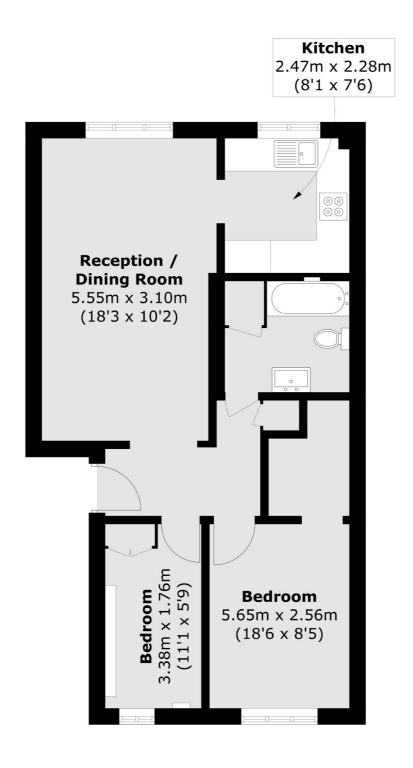

## St. Benedicts Close, SW17 £410,000

A sublime two bedroom apartment that has been lovingly maintained and refurbished by the current owners situated in the heart of Tooting. Accommodation comprises a large reception room with a comfortable space for dining, a stylish kitchen with integral appliances, two bedrooms with the principal bedroom furnished with a walk-in wardrobe and a three piece bathroom.

## St. Benedicts Close, London, SW17

Total area (approx.): 53.3 sq. m (573.7 sq. ft)

Tooting

London

Sales

SW17 ORG

020 8545 8582

48 Tooting High Street