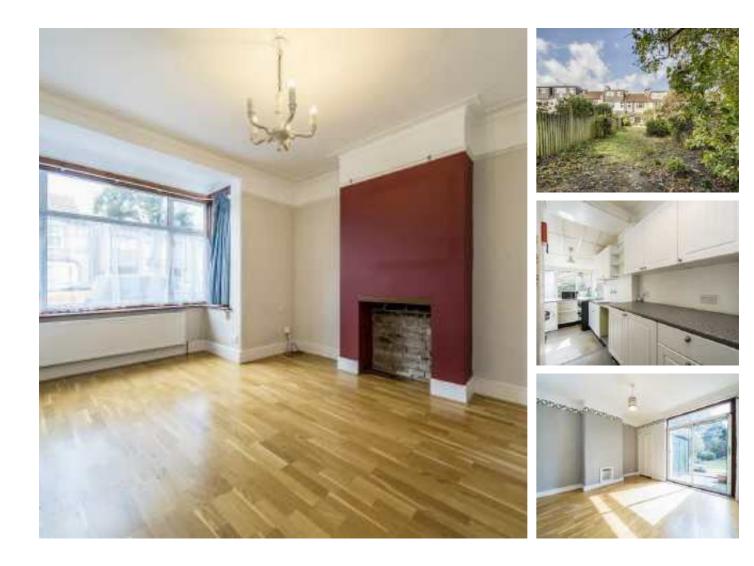

## **Bickersteth Road, SW17** £750,000

A charming mid terrace freehold home in the heart of Tooting occupying a superb plot with two double bedrooms, a stunning rear garden and two reception rooms. The property is sold chain free and a blank canvas for any incoming purchaser with scope for further extending (STPP). Energy Rating: .

Bickersteth Road is a highly desirable residential road located in central Tooting with a vast array of shops, bars and restaurants on the doorstep, with the transport links of Tooting Railway Thames Link Overground and Tooting Broadway Tube stations within walking distance.

## Features

Chain Free Two Bedrooms Potential to Extend (STPP) Freehold Home Blank Canvas Desirable Location